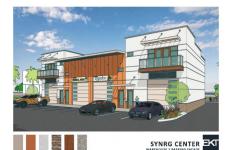

## SYNRG CENTER BUILDING 1 UNIT #4 - WAREHOUSE

District: West Bay, Cayman Islands Price: CI\$820,000 MLS# 418285 Type: Commercial

Status: Current Year Built: 2025