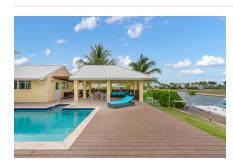

## CRYSTAL HARBOUR CANAL FRONT HOME - 12 CRYSTAL DRIVE

District: West Bay, Cayman Islands Price: US\$4,550,000 MLS# 418916 Type: Residential

Bed: 4 Bath: 4.5

Status: Current Year Built: 2013