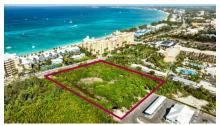

## RARE SEVEN MILE BEACH CORRIDOR HOTEL/TOURISM ZONED ACERAGE

District: West Bay, Cayman Islands Price: US\$26,500,000

MLS# 418917 Type: Land Width: 345 Depth: 500

Status: Current