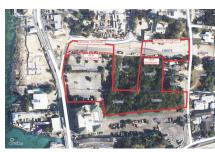

Status: New

Price: US\$7,500,000 Type: Commercial Year Built: 1985

NORTH CHURCH ST PRIME DEVELOPMENT SITE District: George Town, Cayman Islands Price: US\$5,300,000 MLS# 418263 Type: Land Width: 240 Depth: 540 Status: Current