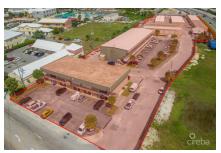

#### ROYAL PLAZA GEORGE TOWN COMMERCIAL

District: George Town, Cayman Islands MLS# 418016 Status: Current

Price: US\$9,995,000 Type: Commercial Year Built: 1972