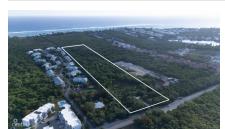

## PEDRO CASTLE ROAD 4.15 ACRES, WATERFRONT

District: Savannah, Cayman Islands

MLS# 415351 Type: Land Width: 700 Depth: 455

Status: Back On The Market