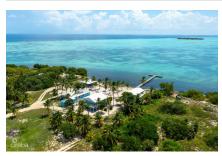

## PRIME OCEANFRONT DEVELOPMENT OPPORTUNITY - SUNSET BAY

District: Spotts, Cayman Islands Price: US\$19,000,000

MLS# 417475 Width: 708

Status: Current

Price: US\$19,000,000 Type: Land

Depth: 641