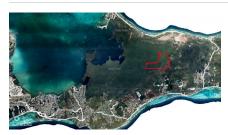

### 520 ACRES

District: North Side, Cayman Islands Price: CI\$8,000,000

MLS# 414647 Type: Land
Width: 7727 Depth: 4663
Status: Current