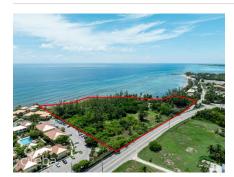

## PRIME OCEANFRONT DEVELOPMENT OPPORTUNITY - SUNSET BAY

District: Spotts, Cayman Islands Price: US\$19,000,000

MLS# 417475 Width: 708

Status: Current

Price: US\$19,000,000 Type: Land

Depth: 641