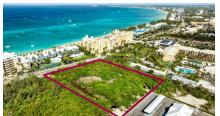

### RARE SEVEN MILE BEACH CORRIDOR HOTEL/TOURISM ZONED ACERAGE

District: West Bay, Cayman Islands

MLS# 418917

Status: Current

Width: 345

Price: US\$26,500,000

Type: Land Depth: 500