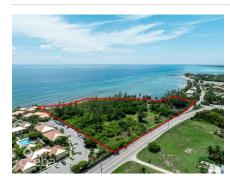

#### PRIME SEVEN MILE BEACH LAND

District: Seven Mile Beach, Cayman Islands

MLS# 418731

Width: 76

Status: Current

Price: US\$23,900,000

Type: Land

Depth: 357