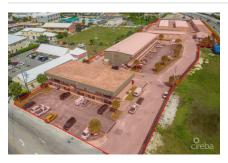

#### PADDINGTON PLACE

District: George Town, Cayman Islands

MLS# 416009 Status: Current Price: US\$25,000,000 Type: Commercial

Year Built: 1992