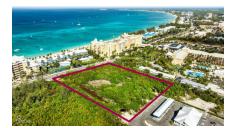

# RARE SEVEN MILE BEACH CORRIDOR HOTEL/TOURISM ZONED ACERAGE

District: West Bay, Cayman Islands

MLS# 418917

Width: 345

Status: Current

Price: US\$26,500,000

Type: Land

Depth: 500