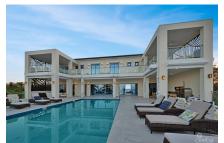

### **TIMELESS PARADISE**

District: Rum Point, Cayman Islands

MLS# 416882

Bed: 11

Status: Current

Price: US\$25,000,000

Type: Residential

Bath: 13

Year Built: 2023