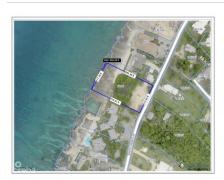

## SOUTH CHURCH STREET WATERFRONT PARCEL WITH VIEWS OF GEORGE TOWN HARBOUR

District: George Town, Cayman Islands Price: CI\$6,500,000

MLS# 418336 Type: Land Width: 175 Depth: 300