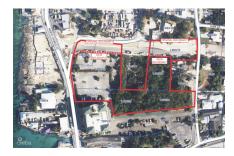

### COMMERCIAL CENTRE 454 EASTERN AVENUE - 1.96 ACRES

District: George Town, Cayman Islands Price: US\$7,750,000 MLS# 419124 Type: Commercial Status: New Year Built: 1985