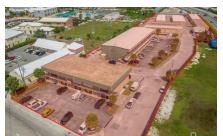

### PADDINGTON PLACE

District: George Town, Cayman Islands Price: US\$25,000,000 MLS# 416009 Type: Commercial Year Built: 1992