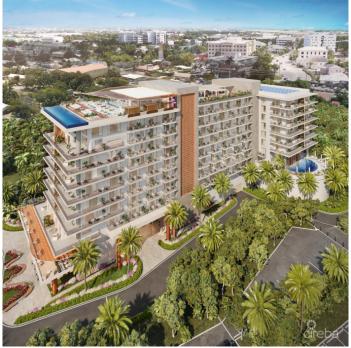

## PROPERTY DESCRIPTION

Cayman's next landmark development project, known as ONE|GT, fuses the very best of contemporary urban living from around the world - from the vibrant rooftop beach clubs of Miami and LA, to the local piazzas and street cafés of Europe, and of course exquisite Caribbean artistic flair. Comprising a 178-suite boutique hotel and luxury residences, with amazing on-site amenities, ONE|GT is located at the edge of central George Town, on Goring Avenue, directly behind Bayshore Mall. With amazing on-site amenities, ONE|GT will be the capital's first ten-storey structure, rising to 144' above ground level and offering spectacular multi-aspect views. Its eleventh floor "Sky Club" with its unique infinity edge pool, private cabanas, bar & grille, yoga, treatment, and event areas, will bring a new level of sophisticated enjoyment to our islands, whilst its "signature" restaurant, grand café, and many other amenities will ensure owners, tenants and guests can enjoy ONE|GT to the fullest. There will also be a private residents' pool, full gym, and separate residents' entrance, along with onsite covered and valet parking and owner storage units available. Owners will also enjoy very solid returns on investment from ONE|GT's rental programs or can choose to rent their units on the open market. Estimated completion date is early 2025. Enjoy truly "elevated modern island living" at ONE|GT and invest now before prices elevate too! Unit Type D.1 This exquisite corner residence boasts two en-suite bedroom suites, one a master suite with a dual walk-in closets and direct access to the expansive wrap-around terrace. The unit has a full kitchen, with center aisle and a large living/dining area, providing great indoor/outside living opportunities. Enjoy truly "elevated modern island living" at ONE|GT and invest now before prices elevate too!