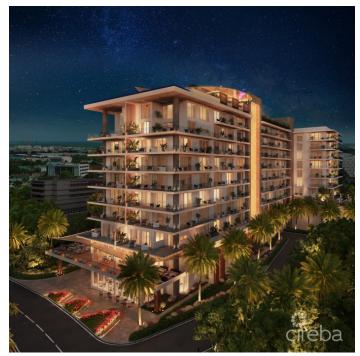

## PROPERTY DESCRIPTION

Cayman's next landmark development project, known as ONE|GT, fuses the very best of contemporary urban living from around the world - from the vibrant rooftop beach clubs of Miami and LA, to the local piazzas and street cafés of Europe, and of course exquisite Caribbean artistic flair. Comprising a 178-suite boutique hotel and luxury residences, with amazing on-site amenities, ONE|GT is located at the edge of central George Town, on Goring Avenue, directly behind Bayshore Mall. With amazing on-site amenities, ONE|GT will be the capital's first ten-storey structure, rising to 144' above ground level and offering spectacular multi-aspect views. Its eleventh floor "Sky Club" with its unique infinity edge pool, private cabanas, bar & grille, yoga, treatment, and event areas, will bring a new level of sophisticated enjoyment to our islands, whilst its "signature" restaurant, grand café, and many other amenities will ensure owners, tenants and guests can enjoy ONE|GT to the fullest. There will also be a private residents' pool, full gym, and separate residents' entrance, along with onsite covered and valet parking and owner storage units available. Owners will also enjoy very solid returns on investment from ONE|GT's rental programs or can choose to rent their units on the open market. Estimated completion date is early 2025. Enjoy truly "elevated modern island living" at ONE|GT and invest now before prices elevate too! Unit Type D.1 This exquisite corner residence boasts two en-suite bedroom suites, one a master suite with a dual walk-in closets and direct access to the expansive wrap-around terrace. The unit has a full kitchen, with center aisle and a large living/dining area, providing great indoor/outside living opportunities. Enjoy truly "elevated modern island living" at ONE|GT and invest now before prices elevate too!