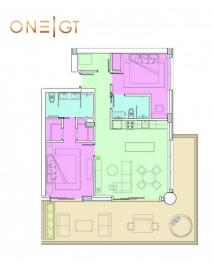

## PROPERTY DESCRIPTION

Cayman's next landmark development project, known as ONE|GT, fuses the very best of contemporary urban living from around the world - from the vibrant rooftop beach clubs of Miami and LA, to the local piazzas and street cafés of Europe, and of course exquisite Caribbean artistic flair. Comprising a 178-suite boutique hotel and luxury residences, with amazing on-site amenities, ONE|GT is located at the edge of central George Town, on Goring Avenue, directly behind Bayshore Mall. With amazing on-site amenities, ONE|GT will be the capital's first ten-storey structure, rising to 144' above ground level and offering spectacular multi-aspect views. Its eleventh floor "Sky Club" with its unique infinity edge pool, private cabanas, bar & grille, yoga, treatment, and event areas, will bring a new level of sophisticated enjoyment to our islands, whilst its "signature" restaurant, grand café, and many other amenities will ensure owners, tenants and guests can enjoy ONE|GT to the fullest. There will also be a private residents' pool, full gym, and separate residents' entrance, along with onsite covered and valet parking and owner storage units available. Owners will also enjoy very solid returns on investment from ONE|GT's rental programs or can choose to rent their units on the open market. Estimated completion date is early 2025. Enjoy truly "elevated modern island living" at ONE|GT and invest now before prices elevate too! Unit Type D.1 This exquisite corner residence boasts two en-suite bedroom suites, one a master suite with a dual walk-in closets and direct access to the expansive wrap-around terrace. The unit has a full kitchen, with center aisle and a large living/dining area, providing great indoor/outside living opportunities. Enjoy truly "elevated modern island living" at ONE|GT and invest now before prices elevate too!

# PROPERTY FEATURES

Views Water View, Inland

Den No Block 14BH

Parcel 167UNIT818

Foundation Slab
Garage No
Den No
Furnished No
Floor Level 8
Property Features Pool