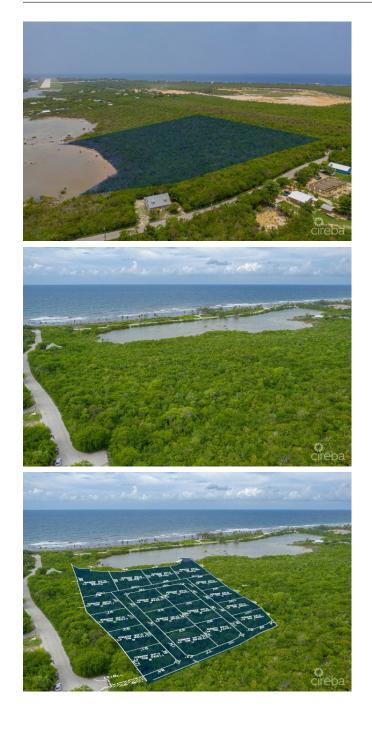

### PROPERTY DESCRIPTION

Welcome to Alexander Grove, Cayman Brac's newest and most exciting proposed subdivision. Designed with pride and care, the developers aim to create a vibrant community where every homeowner feels a sense of belonging. As you enter, you'll be greeted by a grand, hand-crafted double-stone wall, making your arrival as welcoming as the place you'll soon call home. This property is one of only 14 "in-land" parcels, nestled near the island's top attractions. From local, traditional cuisine to fine dining and live music at The Alexander Hotel, you're never far from some of the Brac's finest experiences. Just a short walk away, you'll find the island's only stretch of peaceful beach—perfect for quiet evening strolls, where the gentle sound of waves and the magical glow of bio-luminescent waters may accompany you. On your way, stop by a local wine and spirits store for your favorite beverage to complete the experience. For Caymanians and first-time buyers, this is your opportunity to take advantage of the Stamp Duty Waiver Program, a government initiative that helps you get onto the property ladder. With this prime location, your investment is sure to grow in value. For investors seeking the perfect vacation home, Alexander Grove offers the ideal setting to relax and unwind. When you're away, the location is perfect for rentals, offering you both a retreat and a smart investment. Don't miss your chance to be part of this promising new community. Get in touch today to secure your piece of Alexander Grove before it's too late!

### **PROPERTY FEATURES**

ViewsInlandBlock97BParcel15LOTAZoningLow Density residentialRoad Frontage125.2