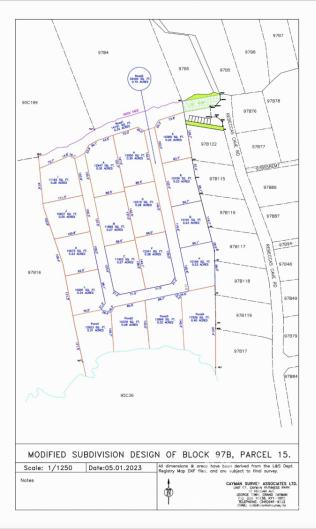

## PROPERTY DETAILS

| Price: Cl\$52,479                     | MLS#: 415319    | Type: Land   |
|---------------------------------------|-----------------|--------------|
| Listing Type: Low Density Residential | Status: Current | Width: 157.7 |
| Depth: 86.5                           | Built: 0        | Acres: 0.3   |

### **PROPERTY FEATURES**

ViewsInlandBlock97BParcel15LOTAZoningLow Density residentialRoad Frontage125.2