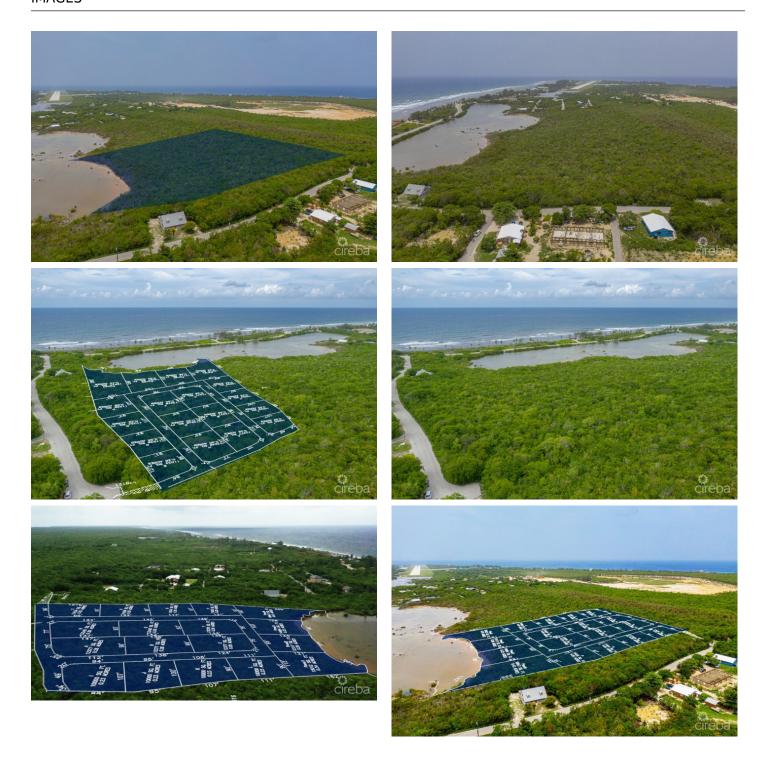

# **ALEXANDER GROVE SUBDIVISION - CAYMAN BRAC - LOT F (INLAND)**

Cayman Brac West, Cayman Islands

### PROPERTY DESCRIPTION

Welcome to Alexander Grove, Cayman Brac's newest and most exciting proposed subdivision. Designed with pride and care, the developers aim to create a vibrant community where every homeowner feels a sense of belonging. As you enter, you'll be greeted by a grand, hand-crafted double-stone wall, making your arrival as welcoming as the place you'll soon call home. This property is one of only 14 "in-land" parcels, nestled near the island's top attractions. From local, traditional cuisine to fine dining and live music at The Alexander Hotel, you're never far from some of the Brac's finest experiences. Just a short walk away, you'll find the island's only stretch of peaceful beach—perfect for quiet evening strolls, where the gentle sound of waves and the magical glow of bio-luminescent waters may accompany you. On your way, stop by a local wine and spirits store for your favorite beverage to complete the experience. For Caymanians and first-time buyers, this is your opportunity to take advantage of the Stamp Duty Waiver Program, a government initiative that helps you get onto the property ladder. With this prime location, your investment is sure to grow in value. For investors seeking the perfect vacation home, Alexander Grove offers the ideal setting to relax and unwind. When you're away, the location is perfect for rentals, offering you both a retreat and a smart investment. Don't miss your chance to be part of this promising new community. Get in touch today to secure your piece of Alexander Grove before it's too late!

## PROPERTY FEATURES

Views Inland
Block 97B
Parcel 15LOTF

Zoning Low Density residential

Road Frontage 221.7

CIREBA MLS LDX feed courtesy of COLDWELL BANKER CAYMAN ISLANDS REALTY
\*Disclaimer: The information contained herein has been furnished by the owner(s) and or their nominee and represented by them to be accurate. The listing company, agent and CIREBA MLS disclaims any liability or responsibility for any inaccuracies, errors or omissions in the represented information. The listing details herein are also courtesy of CIREBA (Cayman Islands Real Estate Brokers Association) MLS and/or via LDX (Listing Data Exchange) feed. All the information contained herein is subject to errors, omissions, price changes, prior sale or withdrawal, without notice and is at all times subject to verification by the purchaser(s).