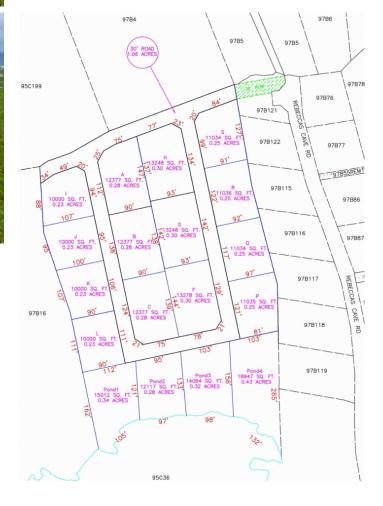

#### PROPERTY DETAILS

Price: CI\$56,172 MLS#: 415323 Type: Land
Listing Type: Low Density Residential Status: Current Width: 142.5
Depth: 86.5 Built: 0 Acres: 0.28

## PROPERTY FEATURES

Views Inland
Block 97B
Parcel 15LOTG

Zoning Low Density residential

Road Frontage 142.5