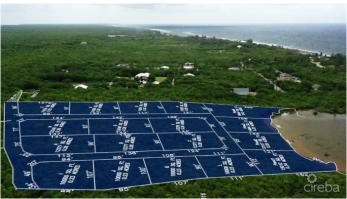

# **ALEXANDER GROVE SUBDIVISION - CAYMAN BRAC - LOT G (INLAND)**

Cayman Brac West, Cayman Islands

### PROPERTY DESCRIPTION

Welcome to Alexander Grove, Cayman Brac's newest and most exciting proposed subdivision. Designed with pride and care, the developers aim to create a vibrant community where every homeowner feels a sense of belonging. As you enter, you'll be greeted by a grand, hand-crafted double-stone wall, making your arrival as welcoming as the place you'll soon call home. This property is one of only 14 "in-land" parcels, nestled near the island's top attractions. From local, traditional cuisine to fine dining and live music at The Alexander Hotel, you're never far from some of the Brac's finest experiences. Just a short walk away, you'll find the island's only stretch of peaceful beach—perfect for quiet evening strolls, where the gentle sound of waves and the magical glow of bio-luminescent waters may accompany you. On your way, stop by a local wine and spirits store for your favorite beverage to complete the experience. For Caymanians and first-time buyers, this is your opportunity to take advantage of the Stamp Duty Waiver Program, a government initiative that helps you get onto the property ladder. With this prime location, your investment is sure to grow in value. For investors seeking the perfect vacation home, Alexander Grove offers the ideal setting to relax and unwind. When you're away, the location is perfect for rentals, offering you both a retreat and a smart investment. Don't miss your chance to be part of this promising new community. Get in touch today to secure your piece of Alexander Grove before it's too late!

## PROPERTY FEATURES

Views Inland
Block 97B
Parcel 15LOTG

Zoning Low Density residential

Road Frontage 142.5