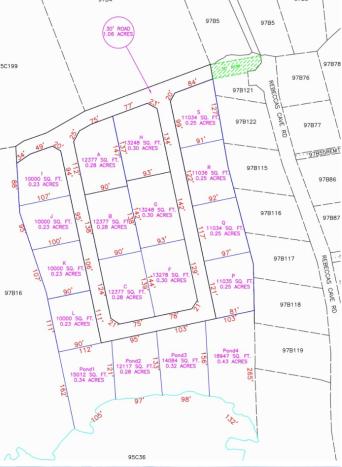

## **ALEXANDER GROVE SUBDIVISION - CAYMAN BRAC - POND LOT 1**

Cayman Brac West, Cayman Islands

#### PROPERTY DETAILS

Price: CI\$79,414 MLS#: 415333 Type: Land
Listing Type: Low Density Residential Status: Current Width: 107.9
Depth: 171.5 Built: 0 Acres: 0.31

## PROPERTY FEATURES

Views Inland
Block 97B
Parcel 15POND1

Zoning Low Density residential

Road Frontage 28.4