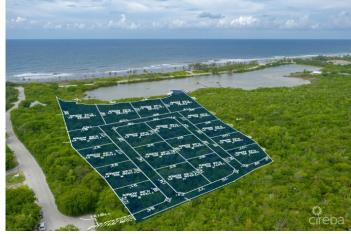

#### PROPERTY DESCRIPTION

Alexander Grove is Cayman Brac's newest proposed waterfront subdivision, designed to offer a community owners can truly be proud of. As you enter this idyllic neighborhood, you'll be greeted by sweeping, hand-crafted double-stone walls that welcome you home with elegance and charm. This exclusive property boasts one of only four waterfront parcels, offering breathtaking views of a serene pond and the sea just a few hundred feet away. Located near some of the island's top amenities, you'll experience the best of the Brac's culinary scene—from traditional local cuisine to fine dining and live music at The Alexander Hotel. Evenings here promise to be full of enjoyment. A short stroll takes you to the island's only stretch of beach, perfect for peaceful walks by the water, with the occasional bioluminescence show lighting up the waves as they roll onto the reef. Along the way, grab your favorite drink from a nearby wine and spirits store, adding the perfect touch to your sunset experience. Are you Caymanian and a first-time buyer? This is the perfect opportunity to take advantage of the Government's Stamp Duty Waiver Program for first-time buyers. With its prime location, this is a smart investment that's bound to grow in value. Don't miss your chance to step onto the property ladder today! Investors, seeking the ideal vacation home on a charming island? Alexander Grove offers not only a dream retreat but also a prime location for vacation rentals when you're away. Secure your slice of paradise today!

## PROPERTY FEATURES

Views Inland
Block 97B
Parcel 15POND1

Zoning Low Density residential

Road Frontage 28.4