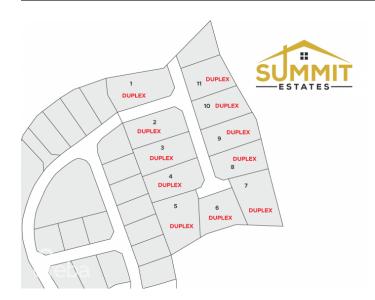

## **SUMMIT ESTATES- DUPLEX LOT 4**

East End, Cayman Islands

## PROPERTY DESCRIPTION

Take advantage of this opportunity to invest in this tranquil subdivision in the heart of East End. Large duplex lots available with covenants to protect your investment. Purchase adjoining lots to build apartments. Only 11 lots available, scheduled for completion in 2024.