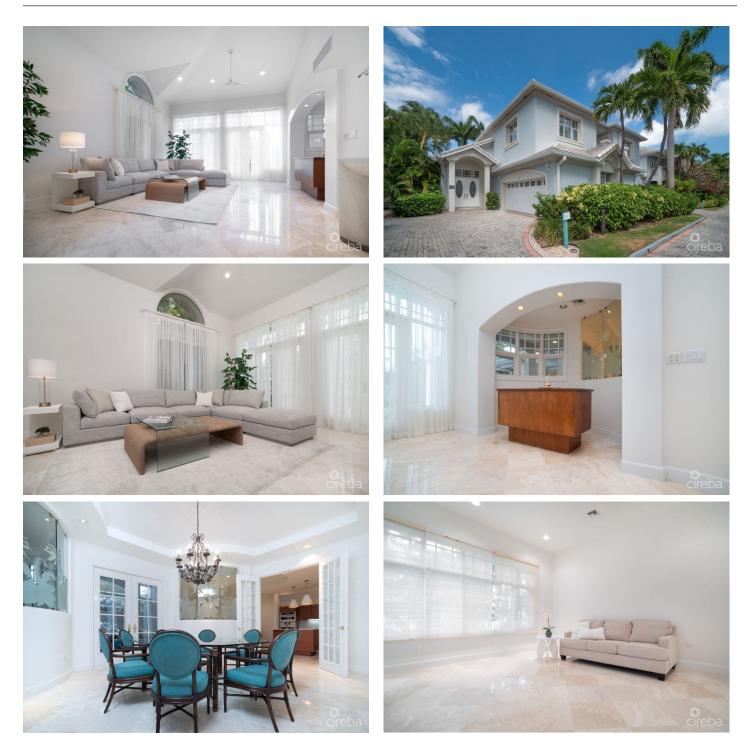

# **BRITANNIA KINGS COURT TOTALLY RENOVATED TOWNHOME**

West Bay, Cayman Islands

## **PROPERTY DESCRIPTION**

Luxury 4-bed, 4.5-bath, 5,128 sq. ft. townhome in the prestigious Village of Britannia, Grand Cayman, features modern amenities, a 2-car garage, pool, jacuzzi, tennis courts, and 24-hour security. Ideal for high-net-worth families with access to top-tier international schools, excellent healthcare, investment opportunities and Seven Mile Beach nearby.