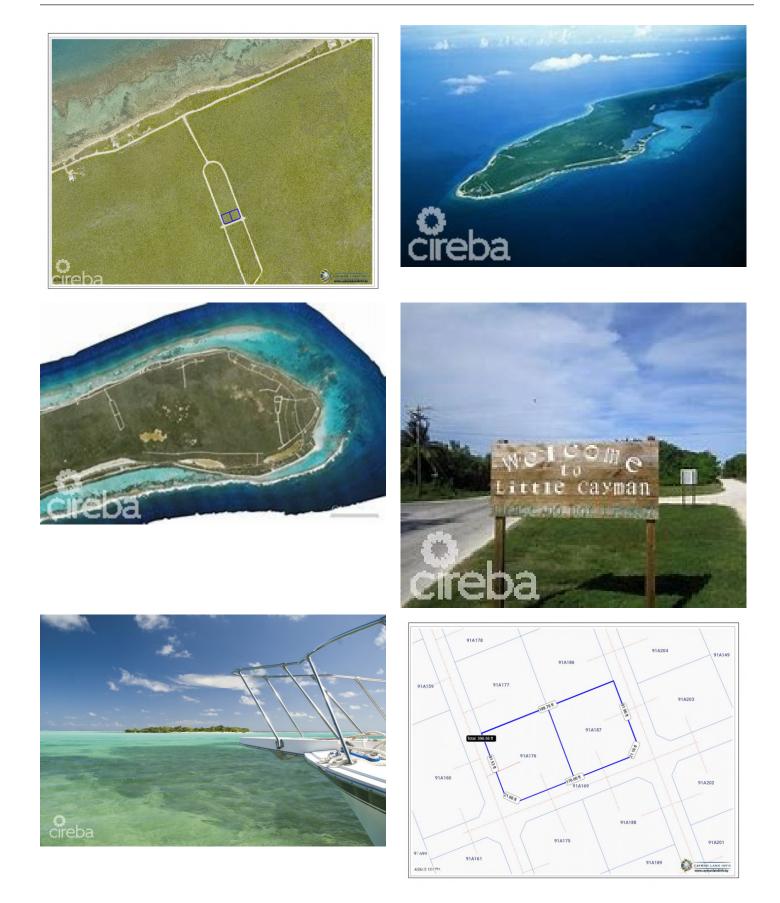

# PROPERTY DESCRIPTION

Almost half an acre of land FOR SALE on the dreamy island of Little Cayman. Land is 18ft above sea level. 2 parcels side by side. Peaceful area to build your island home. LC boasts incredible diving and real island living. Do not miss out on these incredible opportunities in Little Cayman.

### **PROPERTY FEATURES**

| Views         | Garden View |
|---------------|-------------|
| Block         | 91A         |
| Parcel        | 176/187     |
| Sea Frontage  | None        |
| Road Frontage | 383         |
| Soil          | Other       |