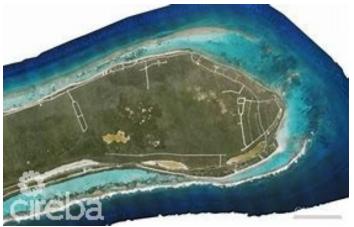

#### PROPERTY DETAILS

Price: US\$40,000 MLS#: 415952 Type: Land
Listing Type: Low Density Residential Status: Current Width: 99.5
Depth: 92 Built: 0 Acres: 0.24

# PROPERTY FEATURES

Views Garden View

Block 91A Parcel 187

Zoning Low Density residential

Sea Frontage none
Soil Other

CIREBA MLS LDX feed courtesy of CENTURY 21 THOMPSON REALTY \*Disclaimer: The information contained herein has been furnished by the owner(s) and or their nominee and represented by them to be accurate. The listing company, agent and CIREBA MLS disclaims any liability or responsibility for any inaccuracies, errors or omissions in the represented information. The listing details herein are also courtesy of CIREBA (Cayman Islands Real Estate Brokers Association) MLS and/or via LDX (Listing Data Exchange) feed. All the information contained herein is subject to errors, omissions, price changes, prior sale or withdrawal, without notice and is at all times subject to verification by the purchaser(s).