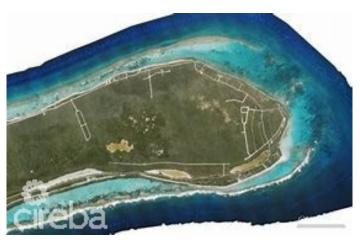

# PROPERTY DESCRIPTION

.24 acre of land FOR SALE on the dreamy island of Little Cayman. Land is 18ft above sea level. LC boasts incredible diving and real island living. Do not miss out on these incredible opportunities in Little Cayman. Adjacent parcel also for sale.

# PROPERTY FEATURES

Views Garden View

Block 91A Parcel 176

Zoning Low Density residential

Sea Frontage none
Road Frontage 190
Soil Other

CIREBA MLS LDX feed courtesy of CENTURY 21 THOMPSON REALTY

\*Disclaimer: The information contained herein has been furnished by the owner(s) and or their nominee and represented by them to be accurate. The listing company, agent and CIREBA MLS disclaims any liability or responsibility for any inaccuracies, errors or omissions in the represented information. The listing details herein are also courtesy of CIREBA (Cayman Islands Real Estate Brokers Association) MLS and/or via LDX (Listing Data Exchange) feed. All the information contained herein is subject to errors, omissions, price changes, prior sale or withdrawal, without notice and is at all times subject to verification by the purchaser(s).