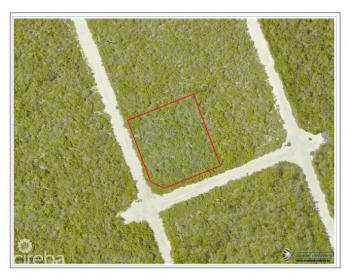

#### PROPERTY DETAILS

Price: US\$40,000 MLS#: 415951 Type: Land
Listing Type: Low Density Residential Status: Current Width: 99.5
Depth: 92 Built: 0 Acres: 0.24

# PROPERTY DESCRIPTION

.24 acre of land FOR SALE on the dreamy island of Little Cayman. Land is 18ft above sea level. LC boasts incredible diving and real island living. Do not miss out on these incredible opportunities in Little Cayman. Adjacent parcel also for sale.

# PROPERTY FEATURES

Views Garden View

Block 91A Parcel 176

Zoning Low Density residential

Sea Frontage none
Road Frontage 190
Soil Other

CIREBA MLS LDX feed courtesy of CENTURY 21 THOMPSON REALTY

\*Disclaimer: The information contained herein has been furnished by the owner(s) and or their nominee and represented by them to be accurate. The listing company, agent and CIREBA MLS disclaims any liability or responsibility for any inaccuracies, errors or omissions in the represented information. The listing details herein are also courtesy of CIREBA (Cayman Islands Real Estate Brokers Association) MLS and/or via LDX (Listing Data Exchange) feed. All the information contained herein is subject to errors, omissions, price changes, prior sale or withdrawal, without notice and is at all times subject to verification by the purchaser(s).