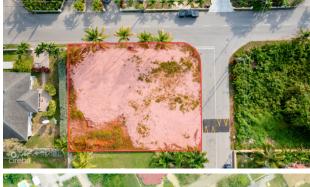

## **SAVANNAH MEADOWS CORNER LOT - 0.29 ACRE**

Savannah, Cayman Islands

### PROPERTY DETAILS

Price: CI\$240,000 MLS#: 415971 Type: Land
Listing Type: Low Density Residential Status: Pending/Conditional Width: 100
Depth: 123 Built: 0 Acres: 0.2872

# PROPERTY DESCRIPTION

Looking for a spacious corner lot in a lovely neighborhood? Look no further than Savannah Meadows with well-maintained properties and a welcoming atmosphere. This corner lot is the perfect place to build your dream home, offering plenty of space and privacy. Enjoy the best of both worlds with a peaceful, residential feel while still being close to all the amenities you need. Don't miss out on the opportunity to own this prime corner lot in one of Savannah's most desirable neighborhoods. Contact us today and start planning your dream home!

### PROPERTY FEATURES

Views Garden View

Block 28C Parcel 240

Zoning Low Density residential

Road Frontage 218
Soil Other

**IMAGES** 