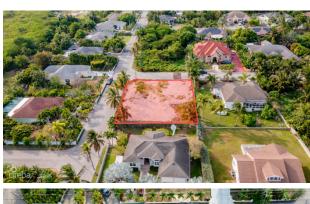

## **SAVANNAH MEADOWS CORNER LOT - 0.29 ACRE**

Savannah, Cayman Islands

### PROPERTY DETAILS

Price: CI\$240,000 MLS#: 415971 Type: Land
Listing Type: Low Density Residential Status: Pending/Conditional Width: 100
Depth: 123 Built: 0 Acres: 0.2872

# PROPERTY DESCRIPTION

Looking for a spacious corner lot in a lovely neighborhood? Look no further than Savannah Meadows with well-maintained properties and a welcoming atmosphere. This corner lot is the perfect place to build your dream home, offering plenty of space and privacy. Enjoy the best of both worlds with a peaceful, residential feel while still being close to all the amenities you need. Don't miss out on the opportunity to own this prime corner lot in one of Savannah's most desirable neighborhoods. Contact us today and start planning your dream home!

### PROPERTY FEATURES

Views Garden View

Block 28C Parcel 240

Zoning Low Density residential

Road Frontage 218
Soil Other

**IMAGES** 