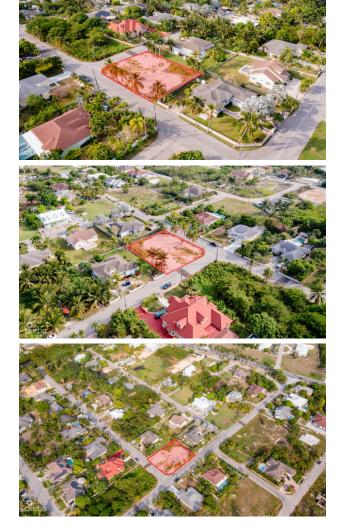

## **SAVANNAH MEADOWS CORNER LOT - 0.29 ACRE**

Savannah, Cayman Islands

### PROPERTY DETAILS

Price: CI\$240,000 MLS#: 415971 Type: Land
Listing Type: Low Density Residential Status: Pending/Conditional Width: 100
Depth: 123 Built: 0 Acres: 0.2872

# PROPERTY DESCRIPTION

Looking for a spacious corner lot in a lovely neighborhood? Look no further than Savannah Meadows with well-maintained properties and a welcoming atmosphere. This corner lot is the perfect place to build your dream home, offering plenty of space and privacy. Enjoy the best of both worlds with a peaceful, residential feel while still being close to all the amenities you need. Don't miss out on the opportunity to own this prime corner lot in one of Savannah's most desirable neighborhoods. Contact us today and start planning your dream home!

### PROPERTY FEATURES

Views Garden View

Block 28C Parcel 240

Zoning Low Density residential

Road Frontage 218
Soil Other

**IMAGES** 