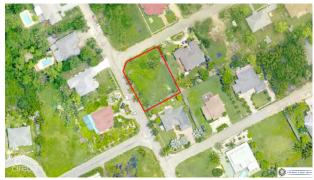

## **SAVANNAH MEADOWS CORNER LOT - 0.29 ACRE**

Savannah, Cayman Islands

### PROPERTY DETAILS

Price: CI\$240,000 MLS#: 415971 Type: Land
Listing Type: Low Density Residential Status: Pending/Conditional Width: 100
Depth: 123 Built: 0 Acres: 0.2872

# PROPERTY DESCRIPTION

Looking for a spacious corner lot in a lovely neighborhood? Look no further than Savannah Meadows with well-maintained properties and a welcoming atmosphere. This corner lot is the perfect place to build your dream home, offering plenty of space and privacy. Enjoy the best of both worlds with a peaceful, residential feel while still being close to all the amenities you need. Don't miss out on the opportunity to own this prime corner lot in one of Savannah's most desirable neighborhoods. Contact us today and start planning your dream home!

### PROPERTY FEATURES

Views Garden View

Block 28C Parcel 240

Zoning Low Density residential

Road Frontage 218
Soil Other

**IMAGES** 