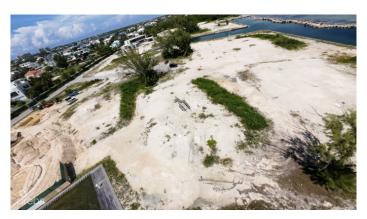

### PROPERTY DESCRIPTION

Diamond's Edge is one of Cayman's most distinctive addresses located in Crystal Harbour, a truly luxurious waterfront development with unobstructed breathtaking views of the North Sound. We are pleased to offer a distinguishing buyer the opportunity to own a beautiful lot, filled to eight feet+ above sea level in the prestigious development. All it awaits is the construction of your dream home. Diamond's Edge is Cayman's newest and most exclusive waterfront subdivision located in the center of the Seven Mile Beach corridor, adjacent to North Sound Golf Club and minutes away from excellent restaurants and entertainment choices. Diamond's Edge is truly one of a kind, painstakingly designed with incredible attention to detail. The development will be a gated community with 24-hour manned security, crystal-studded gates, and water features. Each elevated lot, which has been prep in a way to avoid the need for pilings, which can save a substantial amount of money when building your dream house, includes a Brazilian IPE cantilevered dock, providing direct boating access to and from the North Shore; the canals are surrounded by seawalls constructed from native stone, ensuring stability for the future properties. The development will also include lush landscaping with well-lit streets leading to each residence. Your investment in a lot at Diamond's Edge is protected by strict, though not unreasonable, covenants, assuring a quality lifestyle without compromising your individuality. There are only a few lots in this exclusive development, contact us now to make this amazing lot yours. All dimensions are approximate.