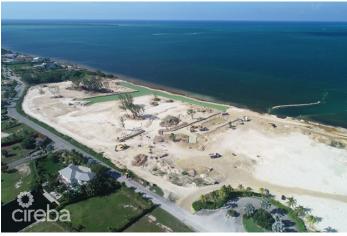

### PROPERTY DESCRIPTION

Diamond's Edge is one of Cayman's most distinctive addresses located in Crystal Harbour, a truly luxurious waterfront development with unobstructed breathtaking views of the North Sound. We are pleased to offer a distinguishing buyer the opportunity to own a beautiful lot, filled to eight feet+ above sea level in the prestigious development. All it awaits is the construction of your dream home. Diamond's Edge is Cayman's newest and most exclusive waterfront subdivision located in the center of the Seven Mile Beach corridor, adjacent to North Sound Golf Club and minutes away from excellent restaurants and entertainment choices. Diamond's Edge is truly one of a kind, painstakingly designed with incredible attention to detail. The development will be a gated community with 24-hour manned security, crystal-studded gates, and water features. Each elevated lot, which has been prep in a way to avoid the need for pilings, which can save a substantial amount of money when building your dream house, includes a Brazilian IPE cantilevered dock, providing direct boating access to and from the North Shore; the canals are surrounded by seawalls constructed from native stone, ensuring stability for the future properties. The development will also include lush landscaping with well-lit streets leading to each residence. Your investment in a lot at Diamond's Edge is protected by strict, though not unreasonable, covenants, assuring a quality lifestyle without compromising your individuality. There are only a few lots in this exclusive development, contact us now to make this amazing lot yours. All dimensions are approximate.