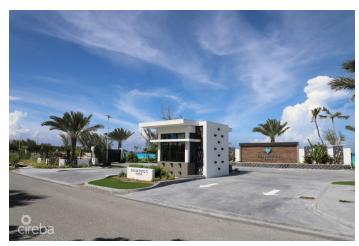

### PROPERTY DESCRIPTION

Diamond's Edge is one of Cayman's most distinctive addresses located in Crystal Harbour, a truly luxurious waterfront development with unobstructed breathtaking views of the North Sound. We are pleased to offer a distinguishing buyer the opportunity to own a beautiful lot, filled to eight feet+ above sea level in the prestigious development. All it awaits is the construction of your dream home. Diamond's Edge is Cayman's newest and most exclusive waterfront subdivision located in the center of the Seven Mile Beach corridor, adjacent to North Sound Golf Club and minutes away from excellent restaurants and entertainment choices. Diamond's Edge is truly one of a kind, painstakingly designed with incredible attention to detail. The development will be a gated community with 24-hour manned security, crystal-studded gates, and water features. Each elevated lot, which has been prep in a way to avoid the need for pilings, which can save a substantial amount of money when building your dream house, includes a Brazilian IPE cantilevered dock, providing direct boating access to and from the North Shore; the canals are surrounded by seawalls constructed from native stone, ensuring stability for the future properties. The development will also include lush landscaping with well-lit streets leading to each residence. Your investment in a lot at Diamond's Edge is protected by strict, though not unreasonable, covenants, assuring a quality lifestyle without compromising your individuality. There are only a few lots in this exclusive development, contact us now to make this amazing lot yours. All dimensions are approximate.