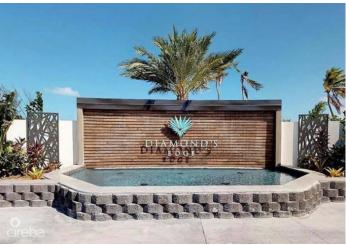

### PROPERTY DESCRIPTION

Diamond's Edge is one of Cayman's most distinctive addresses located in Crystal Harbour, a truly luxurious waterfront development with unobstructed breathtaking views of the North Sound. We are pleased to offer a distinguishing buyer the opportunity to own a beautiful lot, filled to eight feet+ above sea level in the prestigious development. All it awaits is the construction of your dream home. Diamond's Edge is Cayman's newest and most exclusive waterfront subdivision located in the center of the Seven Mile Beach corridor, adjacent to North Sound Golf Club and minutes away from excellent restaurants and entertainment choices. Diamond's Edge is truly one of a kind, painstakingly designed with incredible attention to detail. The development will be a gated community with 24-hour manned security, crystal-studded gates, and water features. Each elevated lot, which has been prep in a way to avoid the need for pilings, which can save a substantial amount of money when building your dream house, includes a Brazilian IPE cantilevered dock, providing direct boating access to and from the North Shore; the canals are surrounded by seawalls constructed from native stone, ensuring stability for the future properties. The development will also include lush landscaping with well-lit streets leading to each residence. Your investment in a lot at Diamond's Edge is protected by strict, though not unreasonable, covenants, assuring a quality lifestyle without compromising your individuality. There are only a few lots in this exclusive development, contact us now to make this amazing lot yours. All dimensions are approximate.