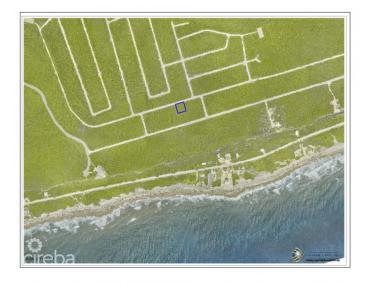

## **CAYMAN BRAC LAND PARCEL 215**

Cayman Brac East, Cayman Islands

#### PROPERTY DETAILS

Price: US\$42,000 MLS#: 416481 Type: Land
Listing Type: Little Cayman/Cayman BracStatus: Current Width: 98.87
Depth: 107.37 Built: 0 Acres: 0.2462

### PROPERTY DESCRIPTION

Visualize owning a remarkable slice of land within the exclusive Selworthy Grove Development, nestled in the breathtaking landscapes of Cayman Brac. This enticing property offers an incredible opportunity for crafting your ideal home, spanning 0.2461 acres, granting you ample space to construct a residence tailored precisely to your preferences and lifestyle. The allure of this property is amplified by its elevated location on the Cayman Brac bluff, rising 82 feet above sea level. This advantageous position guarantees sweeping panoramic views of the surrounding natural beauty. Picture yourself waking up to soft island breezes, with a view that encompasses the verdant tropical scenery. The Selworthy Grove Development epitomizes luxury living in a serene and secluded ambiance, providing an exquisite environment for homeowners to relish. An especially enticing feature of this property is the proposed communal tennis court within the development. Whether you're an avid tennis enthusiast or simply looking to engage in a friendly match, this amenity adds an extra layer of leisure and recreational potential to your lifestyle. Investing in this land encompasses more than just owning a piece of paradise; it presents a chance to secure a potentially lucrative asset. The Cayman Islands have consistently captivated real estate investors due to their robust market and reputation for stability and growth. As the proprietor of this prime residential plot, you stand to benefit from the thriving tourism industry and the potential financial gains that come with it. For a more comprehensive understanding of this exceptional prospect and to seize this golden opportunity, reach out to us without delay. Don't miss your chance to transform your aspirations into reality within the Selworthy Grove Development on Cayman Brac. Invest in a future of your own design, relish the epitome of luxury living, and immerse yourself in the unspoiled Caribbean paradise that awaits. Ca... View More