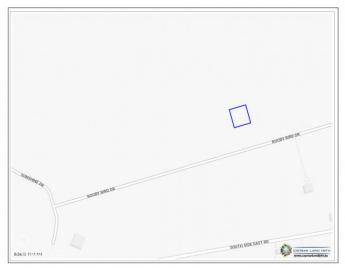

## **CAYMAN BRAC LAND PARCEL 215**

Cayman Brac East, Cayman Islands

#### PROPERTY DETAILS

Price: US\$42,000 MLS#: 416481 Type: Land
Listing Type: Little Cayman/Cayman BracStatus: Current Width: 98.87
Depth: 107.37 Built: 0 Acres: 0.2462

### PROPERTY DESCRIPTION

Visualize owning a remarkable slice of land within the exclusive Selworthy Grove Development, nestled in the breathtaking landscapes of Cayman Brac. This enticing property offers an incredible opportunity for crafting your ideal home, spanning 0.2461 acres, granting you ample space to construct a residence tailored precisely to your preferences and lifestyle. The allure of this property is amplified by its elevated location on the Cayman Brac bluff, rising 82 feet above sea level. This advantageous position guarantees sweeping panoramic views of the surrounding natural beauty. Picture yourself waking up to soft island breezes, with a view that encompasses the verdant tropical scenery. The Selworthy Grove Development epitomizes luxury living in a serene and secluded ambiance, providing an exquisite environment for homeowners to relish. An especially enticing feature of this property is the proposed communal tennis court within the development. Whether you're an avid tennis enthusiast or simply looking to engage in a friendly match, this amenity adds an extra layer of leisure and recreational potential to your lifestyle. Investing in this land encompasses more than just owning a piece of paradise; it presents a chance to secure a potentially lucrative asset. The Cayman Islands have consistently captivated real estate investors due to their robust market and reputation for stability and growth. As the proprietor of this prime residential plot, you stand to benefit from the thriving tourism industry and the potential financial gains that come with it. For a more comprehensive understanding of this exceptional prospect and to seize this golden opportunity, reach out to us without delay. Don't miss your chance to transform your aspirations into reality within the Selworthy Grove Development on Cayman Brac. Invest in a future of your own design, relish the epitome of luxury living, and immerse yourself in the unspoiled Caribbean paradise that awaits. Ca... View More