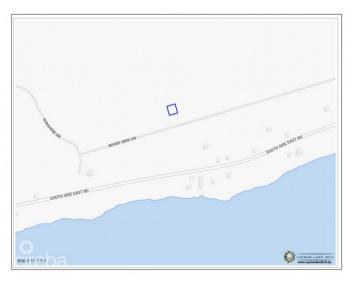

## **CAYMAN BRAC LAND PARCEL 215**

Cayman Brac East, Cayman Islands

#### PROPERTY DETAILS

Price: US\$42,000 MLS#: 416481 Type: Land
Listing Type: Little Cayman/Cayman BracStatus: Current Width: 98.87
Depth: 107.37 Built: 0 Acres: 0.2462

### PROPERTY DESCRIPTION

Visualize owning a remarkable slice of land within the exclusive Selworthy Grove Development, nestled in the breathtaking landscapes of Cayman Brac. This enticing property offers an incredible opportunity for crafting your ideal home, spanning 0.2461 acres, granting you ample space to construct a residence tailored precisely to your preferences and lifestyle. The allure of this property is amplified by its elevated location on the Cayman Brac bluff, rising 82 feet above sea level. This advantageous position guarantees sweeping panoramic views of the surrounding natural beauty. Picture yourself waking up to soft island breezes, with a view that encompasses the verdant tropical scenery. The Selworthy Grove Development epitomizes luxury living in a serene and secluded ambiance, providing an exquisite environment for homeowners to relish. An especially enticing feature of this property is the proposed communal tennis court within the development. Whether you're an avid tennis enthusiast or simply looking to engage in a friendly match, this amenity adds an extra layer of leisure and recreational potential to your lifestyle. Investing in this land encompasses more than just owning a piece of paradise; it presents a chance to secure a potentially lucrative asset. The Cayman Islands have consistently captivated real estate investors due to their robust market and reputation for stability and growth. As the proprietor of this prime residential plot, you stand to benefit from the thriving tourism industry and the potential financial gains that come with it. For a more comprehensive understanding of this exceptional prospect and to seize this golden opportunity, reach out to us without delay. Don't miss your chance to transform your aspirations into reality within the Selworthy Grove Development on Cayman Brac. Invest in a future of your own design, relish the epitome of luxury living, and immerse yourself in the unspoiled Caribbean paradise that awaits. Ca... View More