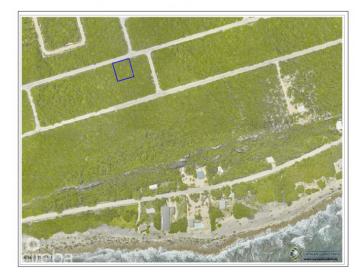

## PROPERTY DETAILS

| Price: US\$42,000                                      | MLS#: 416482 | Type: Land    |
|--------------------------------------------------------|--------------|---------------|
| Listing Type: Little Cayman/Cayman BracStatus: Current |              | Width: 99.81  |
| Depth: 108.01                                          | Built: 0     | Acres: 0.2461 |

# PROPERTY FEATURES

| Views         | Garden View |
|---------------|-------------|
| Block         | 110A        |
| Parcel        | 216         |
| Road Frontage | 99.81       |