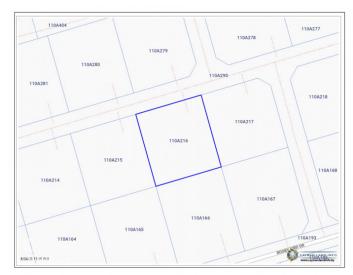

## PROPERTY DETAILS

| Price: US\$42,000                                      | MLS#: 416482 | Type: Land    |
|--------------------------------------------------------|--------------|---------------|
| Listing Type: Little Cayman/Cayman BracStatus: Current |              | Width: 99.81  |
| Depth: 108.01                                          | Built: 0     | Acres: 0.2461 |

# PROPERTY FEATURES

| Views         | Garden View |
|---------------|-------------|
| Block         | 110A        |
| Parcel        | 216         |
| Road Frontage | 99.81       |