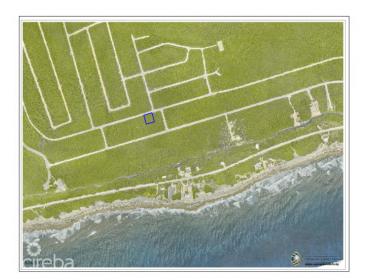

#### PROPERTY DESCRIPTION

Embrace the extraordinary prospect of acquiring a captivating residential parcel within the esteemed Selworthy Grove Development, gracefully positioned in the awe-inspiring landscape of Cayman Brac. Spanning across 0.2461 acres, this expansive land expanse offers a pristine canvas on which to curate your personalized dwelling, finely tuned to your discerning preferences and lifestyle aspirations. Whether you envision an opulent haven or an intimate familial abode, this property extends itself as the quintessential foundation upon which your architectural dreams can flourish. Enthroned upon the Cayman Brac bluff, the property elevates itself to an impressive 82 feet above sea level, conferring upon its fortunate owner panoramic vistas that are simply breathtaking. Visualize awakening each dawn to the gentle caress of the tropical breeze and the verdant panoramas. The Selworthy Grove Development epitomizes opulent living, providing tranquil and exclusive surroundings in which residents can savor life's finer pleasures. An interesting highlight lies in the envisioned addition of a shared tennis court seamlessly integrated into the community, creating a hub for friendly matches or the invigorating pursuit of physical activity. Whether you're a seasoned expert or a budding enthusiast, this amenity adds an extra dimension of leisure and recreation to enrich your way of life. This acquisition extends beyond securing a slice of paradise; it bestows the prospect of a shrewd and potentially profitable asset. Renowned as a sought-after investment haven, the Cayman Islands boast a robust real estate domain, underscored by stability and prosperous expansion. As a proprietor of this prime residential parcel, you stand poised to leverage the island's thriving tourism industry, reaping the fiscal rewards inherent in your investment. Elevate your potential by contacting me for more information and seize this golden occasion without delay. The opportunity to forge you... View More