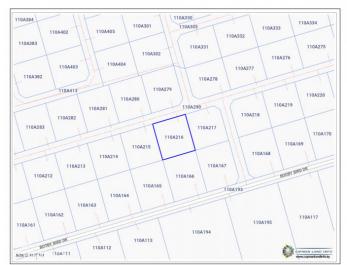

## PROPERTY DETAILS

| Price: US\$42,000                                      | MLS#: 416482 | Type: Land    |
|--------------------------------------------------------|--------------|---------------|
| Listing Type: Little Cayman/Cayman BracStatus: Current |              | Width: 99.81  |
| Depth: 108.01                                          | Built: 0     | Acres: 0.2461 |

# PROPERTY FEATURES

| Views         | Garden View |
|---------------|-------------|
| Block         | 110A        |
| Parcel        | 216         |
| Road Frontage | 99.81       |