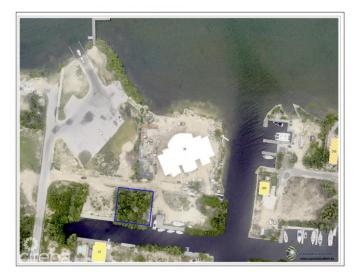

## PROPERTY DESCRIPTION

Fantastic canal front parcel situated in the popular North Sound Estates community. The front elevation of the property faces a public boat ramp and dock whilst offering unobstructed views of the North Sound. Starfish Point, Rum Point, Stingray City and Camana Bay are all within a 15-mins boat ride from the property. Build your dream home and enjoy the perfect boaters lifestyle.

# **PROPERTY FEATURES**

| Views         | Canal Front             |
|---------------|-------------------------|
| Block         | 27C                     |
| Parcel        | 547                     |
| Zoning        | Low Density residential |
| Sea Frontage  | 100                     |
| Road Frontage | 100                     |
| Soil          | Marl                    |
|               |                         |