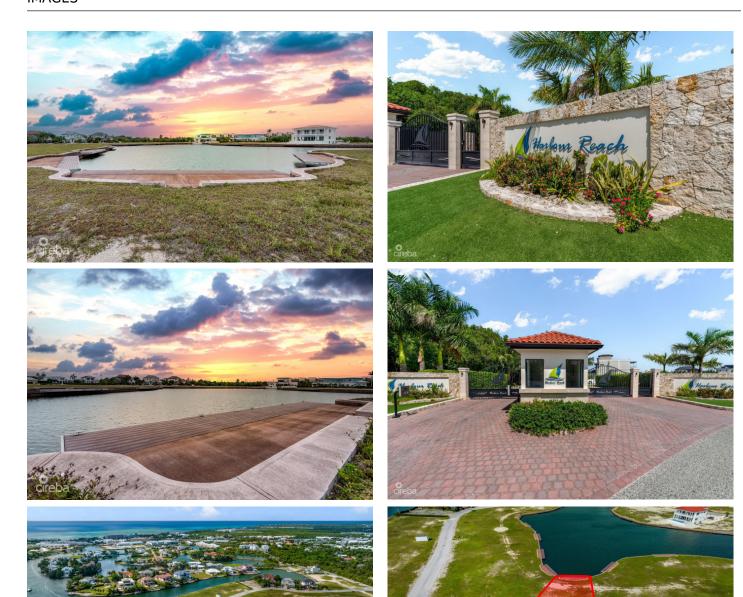

# PROPERTY DESCRIPTION

Your Dream Waterfront Property in Harbour Reach! Imagine enjoying breathtaking sunset views from this idyllic, west-facing lot located in the prestigious gated community of Harbour Reach, Grand Harbour. Now available with a new price! This prime 14,648 sq ft (0.34-acre) lot offers the perfect canvas for your dream home, with plans already in place for a spectacular 5,750 sq ft residence designed by the renowned Trio Architecture. Both planning and strata approvals are secured, and construction drawings are complete, including solar integration, pool and landscape designs, as well as a bespoke interior design concept. Set along the widest part of the Harbour Reach canal, this unique lot provides exceptional street frontage and a stunning vista across the serene lagoon, offering maximum privacy with no direct opposite-side neighbors. The west-facing orientation promises sunny afternoons by the pool and picture-perfect sunsets over the water. A private boat dock is included for seamless access to the North Sound, making this property a boater's paradise. This is an unparalleled opportunity to own a remarkable waterfront property in one of Grand Harbour's most sought-after communities. Don't miss out on this exceptional value!

## PROPERTY FEATURES

Views Canal Front, Canal View

Block 22E Parcel 498

Zoning Low Density residential

Sea Frontage 75
Road Frontage 136
Soil Other

o cireba

CIREBA MLS LDX feed courtesy of THE AGENCY REAL ESTATE