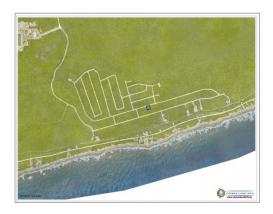

# **SELWORTHY GROVE BLUFF SUBDIVISION**

Cayman Brac East, Cayman Islands

# PROPERTY DESCRIPTION

This 0.2461 acre residential lot in the Selworthy Grove subdivision is located over 80 feet high and dry on the famous Cayman Brac Bluff. With a community Tennis Court and great neighbourhood layout, this parcel is perfect for your dream home or as a land banking opportunity. Contact us today to discuss this fabulous investment opportunity!

# PROPERTY FEATURES

ViewsGarden ViewBlock110AParcel221CovenantsYesLand CertificateNot Issued

Possession At Closing
Frontage Road Private
Title Freehold

Trees Heavily Wooded

Road Frontage Priva
Road Surface Chip/Spray
Topography Unknown
How Shown Drive by
Soil Marl