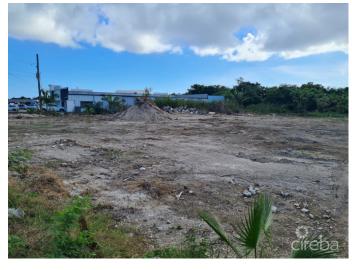

# PROPERTY DESCRIPTION

This is a rare opportunity to purchase incredible land located for Prime Development with massive road footage of approximately 325 ft in a very sought after area. Just off the CNB round-about and across from Midtown Plaza on Elgin Avenue, this land is in a busy and popular area and has multiple options for development, including a commercial office building or shopping plaza and beyond. For example, more specifically, it could cater to retail, banks, professional services, supermarkets, health care, car dealerships etcetera...a realm of possibilities... The parcel is cleared and ready for development. Map taken from CI Lands and Registry