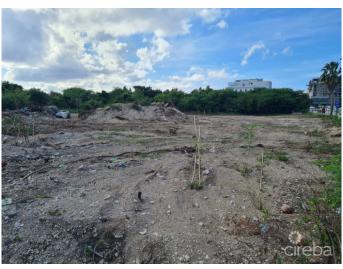

# PROPERTY DESCRIPTION

This is a rare opportunity to purchase incredible land located for Prime Development with massive road footage of approximately 325 ft in a very sought after area. Just off the CNB round-about and across from Midtown Plaza on Elgin Avenue, this land is in a busy and popular area and has multiple options for development, including a commercial office building or shopping plaza and beyond. For example, more specifically, it could cater to retail, banks, professional services, supermarkets, health care, car dealerships etcetera...a realm of possibilities... The parcel is cleared and ready for development. Map taken from CI Lands and Registry