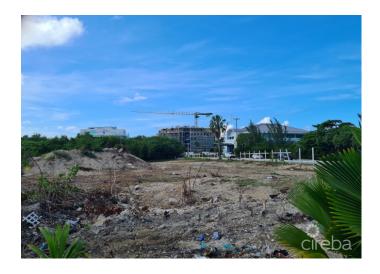

# PROPERTY DESCRIPTION

This is a rare opportunity to purchase incredible land located for Prime Development with massive road footage of approximately 325 ft in a very sought after area. Just off the CNB round-about and across from Midtown Plaza on Elgin Avenue, this land is in a busy and popular area and has multiple options for development, including a commercial office building or shopping plaza and beyond. For example, more specifically, it could cater to retail, banks, professional services, supermarkets, health care, car dealerships etcetera...a realm of possibilities... The parcel is cleared and ready for development. Map taken from CI Lands and Registry