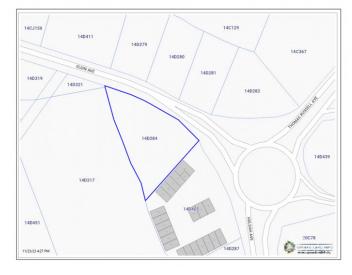

# PROPERTY DESCRIPTION

This is a rare opportunity to purchase incredible land located for Prime Development with massive road footage of approximately 325 ft in a very sought after area. Just off the CNB round-about and across from Midtown Plaza on Elgin Avenue, this land is in a busy and popular area and has multiple options for development, including a commercial office building or shopping plaza and beyond. For example, more specifically, it could cater to retail, banks, professional services, supermarkets, health care, car dealerships etcetera...a realm of possibilities... The parcel is cleared and ready for development. Map taken from CI Lands and Registry

## PROPERTY FEATURES

Views Inland
Block 14D
Parcel 284

Zoning Commercial

Road Frontage 325