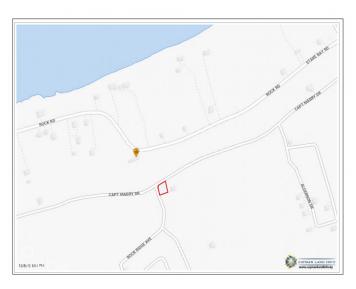

## LARGE CAYMAN BRAC BLUFF LOT - CAPT MABRY DR

Cayman Brac Central, Cayman Islands

#### PROPERTY DETAILS

Price: CI\$64,999 MLS#: 416910 Type: Land
Listing Type: Low Density Residential Status: Current Width: 111
Depth: 127 Built: 0 Acres: 0.257

### PROPERTY DESCRIPTION

Calling all savvy investors! Take advantage of this spectacular opportunity. Beautiful corner Bluff Lot featuring 11,195sqft. Offering 100% stamp duty and import duty waivers making it easy to purchase and build in Cayman Brac. Act swiftly and secure your piece of paradise today!