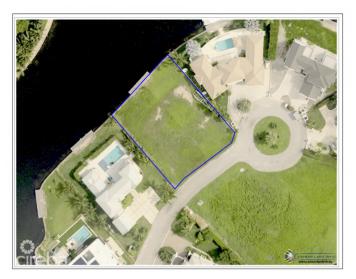

# **GRAND HARBOUR CANAL FRONT LAND**

Prospect, Cayman Islands

#### PROPERTY DETAILS

Price: CI\$799,000 MLS#: 417105 Type: Land
Listing Type: Low Density Residential Status: Current Width: 116
Depth: 144 Built: 0 Acres: 0.3757

# PROPERTY DESCRIPTION

Welcome to the epitome of waterfront living in the prestigious Grand Harbour Grand Isle community! This exceptional .3757-acre parcel boasts a prime location directly along the picturesque canal, offering an idyllic setting for your dream home with a 40' Trex dock. Situated in the heart of this highly sought-after neighborhood, the property enjoys unparalleled convenience, being close to everything you could desire. Whether it's shopping, dining, or recreational activities, all amenities are just a stone's throw away. Experience the perfect blend of tranquility and accessibility in this vibrant and desirable community. Secure your slice of paradise and embark on a journey to build the home you've always envisioned in this truly exceptional location. Agent owned

# PROPERTY FEATURES

Views Canal Front

Block 22E Parcel 393

Zoning Low Density residential

Sea Frontage115Road Frontage116SoilMarl

CIREBA MLS LDX feed courtesy of AZURE REALTY LTD
\*Disclaimer: The information contained herein has been furnished by the owner(s) and or their nominee and represented by them to be accurate. The listing company, agent and CIREBA MLS disclaims any liability or responsibility for any inaccuracies, errors or omissions in the represented information. The listing details herein are also courtesy of CIREBA (Cayman Islands Real Estate Brokers Association) MLS and/or via LDX (Listing Data Exchange) feed. All the information contained herein is subject to errors, omissions, price changes, prior sale or withdrawal, without notice and is at all times subject to verification by the purchaser(s).