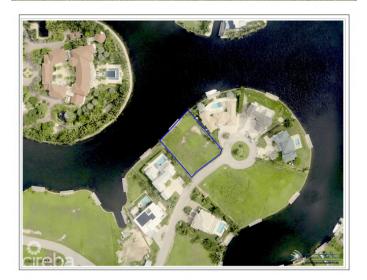

# **GRAND HARBOUR CANAL FRONT LAND**

Prospect, Cayman Islands

#### PROPERTY DETAILS

Price: CI\$799,000 MLS#: 417105 Type: Land
Listing Type: Low Density Residential Status: Current Width: 116
Depth: 144 Built: 0 Acres: 0.3757

# PROPERTY DESCRIPTION

Welcome to the epitome of waterfront living in the prestigious Grand Harbour Grand Isle community! This exceptional .3757-acre parcel boasts a prime location directly along the picturesque canal, offering an idyllic setting for your dream home with a 40' Trex dock. Situated in the heart of this highly sought-after neighborhood, the property enjoys unparalleled convenience, being close to everything you could desire. Whether it's shopping, dining, or recreational activities, all amenities are just a stone's throw away. Experience the perfect blend of tranquility and accessibility in this vibrant and desirable community. Secure your slice of paradise and embark on a journey to build the home you've always envisioned in this truly exceptional location. Agent owned

# PROPERTY FEATURES

Views Canal Front

Block 22E Parcel 393

Zoning Low Density residential

Sea Frontage115Road Frontage116SoilMarl

CIREBA MLS LDX feed courtesy of AZURE REALTY LTD
\*Disclaimer: The information contained herein has been furnished by the owner(s) and or their nominee and represented by them to be accurate. The listing company, agent and CIREBA MLS disclaims any liability or responsibility for any inaccuracies, errors or omissions in the represented information. The listing details herein are also courtesy of CIREBA (Cayman Islands Real Estate Brokers Association) MLS and/or via LDX (Listing Data Exchange) feed. All the information contained herein is subject to errors, omissions, price changes, prior sale or withdrawal, without notice and is at all times subject to verification by the purchaser(s).