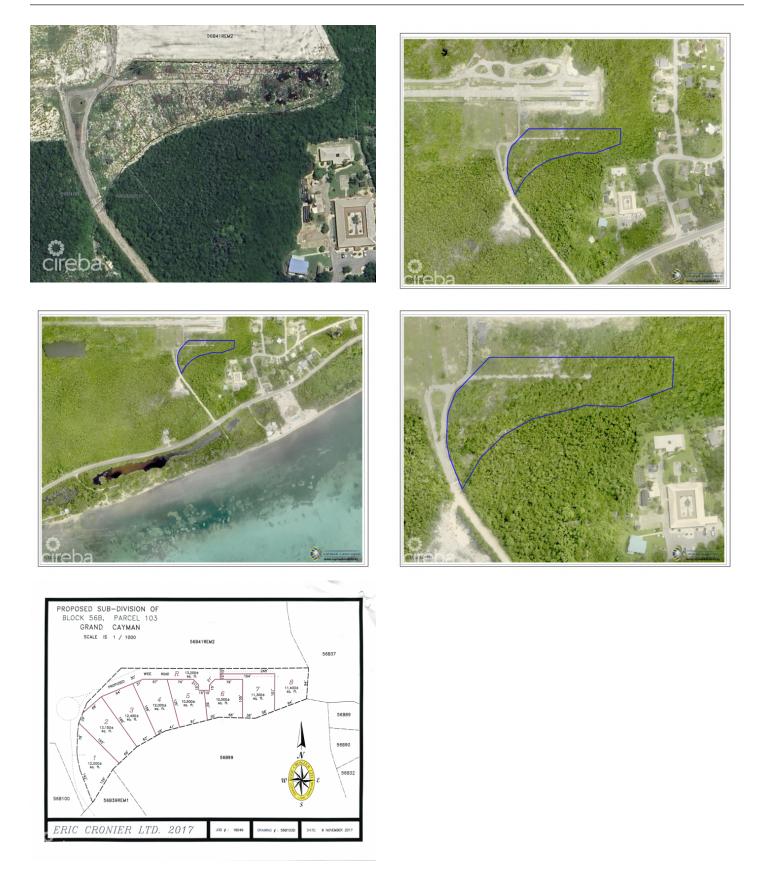

# LOT 2 SUB DIVIDED LAND BREAKERS

Breakers, Cayman Islands

### PROPERTY DETAILS

| Price: CI\$130,000                    |
|---------------------------------------|
| Listing Type: Low Density Residential |
| Depth: 155                            |

MLS#: 417172 Status: Pending/Conditional Built: 0 Type: Land Width: 66 Acres: 0.3

## PROPERTY FEATURES

| Views  | Garden View             |
|--------|-------------------------|
| Block  | 56B                     |
| Parcel | 103LOT2                 |
| Zoning | Low Density residential |
| Soil   | Other                   |
|        |                         |