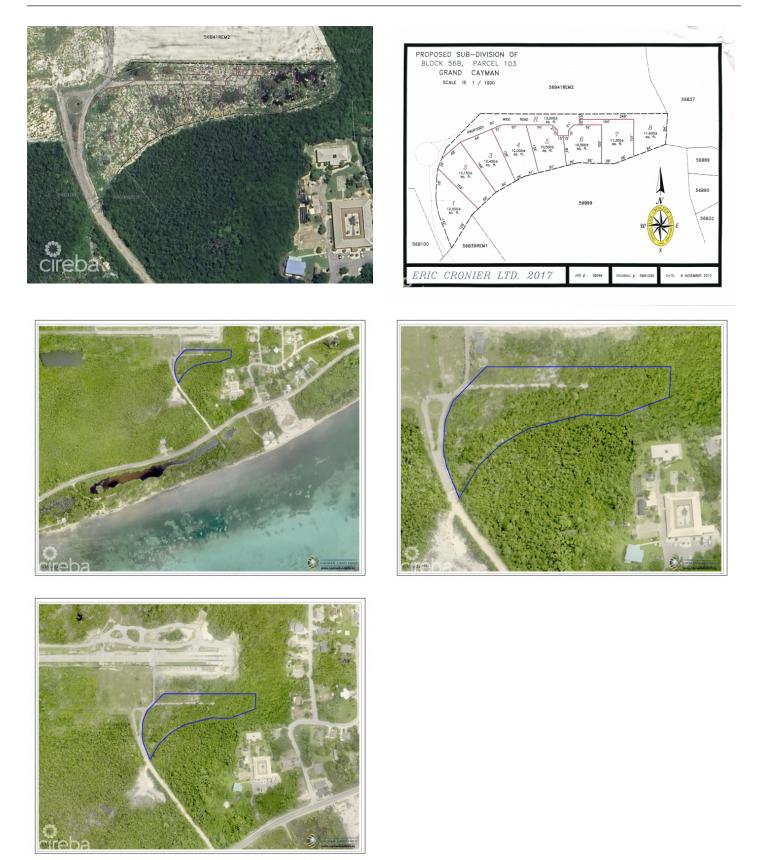

LOT 3 SUB DIVIDED LAND BREAKERS

Breakers, Cayman Islands

## PROPERTY FEATURES

| Views  | Garden View             |
|--------|-------------------------|
| Block  | 56B                     |
| Parcel | 103LOT3                 |
| Zoning | Low Density residential |
| Soil   | Other                   |
|        |                         |