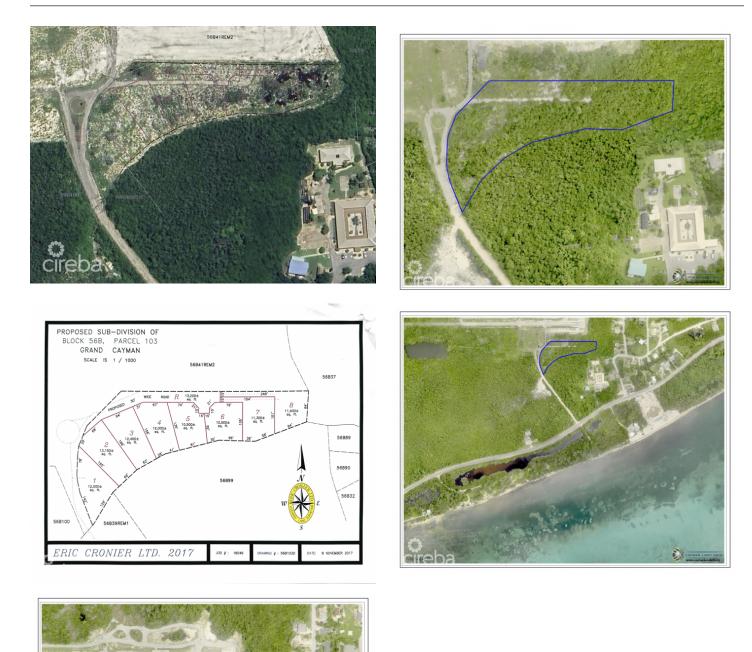

## LOT 5 SUB DIVIDED LAND BREAKERS

Breakers, Cayman Islands

### PROPERTY DETAILS

Price: Cl\$115,000 Listing Type: Low Density Residential Depth: 135 MLS#: 417175 Status: Pending/Conditional Built: 0 Type: Land Width: 81 Acres: 0.24

# PROPERTY FEATURES

| Views  | Garden View             |
|--------|-------------------------|
| Block  | 56B                     |
| Parcel | 103LOT5                 |
| Zoning | Low Density residential |
| Soil   | Other                   |
|        |                         |