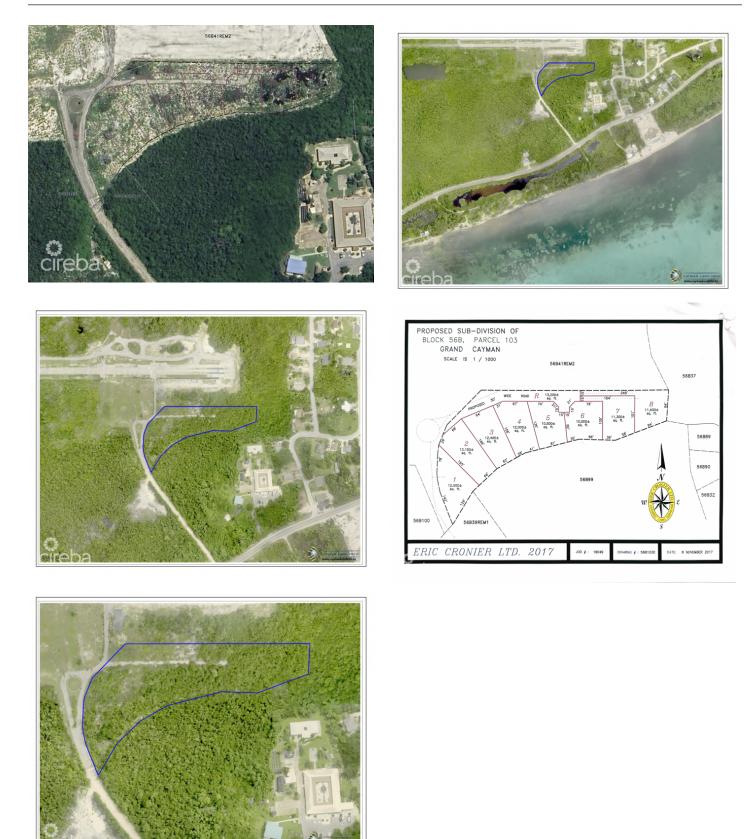

### PROPERTY DETAILS

Price: Cl\$105,000 Listing Type: Low Density Residential Depth: 101 MLS#: 417177 Status: Pending/Conditional Built: 0 Type: Land Width: 94 Acres: 0.26

# PROPERTY FEATURES

| Views  | Garden View             |
|--------|-------------------------|
| Block  | 56B                     |
| Parcel | 103LOT7                 |
| Zoning | Low Density residential |
| Soil   | Other                   |
|        |                         |