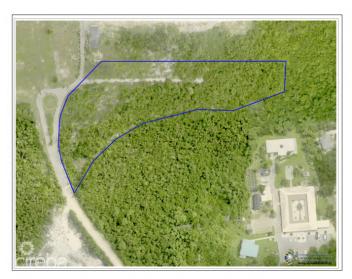

# **LOT 8 SUB DIVIDED LAND BREAKERS**

Breakers, Cayman Islands

## PROPERTY DETAILS

Price: CI\$106,000 MLS#: 417178 Type: Land
Listing Type: Low Density Residential Status: Pending/Conditional Width: 94
Depth: 84 Built: 0 Acres: 0.26

## PROPERTY FEATURES

Views Garden View

Block 56B Parcel 103LOT8

Zoning Low Density residential

Soil Other

CIREBA MLS LDX feed courtesy of WILLIAMS2 REAL ESTATE

\*Disclaimer: The information contained herein has been furnished by the owner(s) and or their nominee and represented by them to be accurate. The listing company, agent and CIREBA MLS disclaims any liability or responsibility for any inaccuracies, errors or omissions in the represented information. The listing details herein are also courtesy of CIREBA (Cayman Islands Real Estate Brokers Association) MLS and/or via LDX (Listing Data Exchange) feed. All the information contained herein is subject to errors, omissions, price changes, prior sale or withdrawal, without notice and is at all times subject to verification by the purchaser(s).