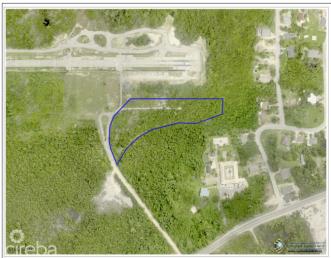

# **LOT 8 SUB DIVIDED LAND BREAKERS**

Breakers, Cayman Islands

## PROPERTY DETAILS

Price: CI\$106,000 MLS#: 417178 Type: Land
Listing Type: Low Density Residential Status: Pending/Conditional Width: 94
Depth: 84 Built: 0 Acres: 0.26

## PROPERTY FEATURES

Views Garden View

Block 56B Parcel 103LOT8

Zoning Low Density residential

Soil Other

CIREBA MLS LDX feed courtesy of WILLIAMS2 REAL ESTATE

\*Disclaimer: The information contained herein has been furnished by the owner(s) and or their nominee and represented by them to be accurate. The listing company, agent and CIREBA MLS disclaims any liability or responsibility for any inaccuracies, errors or omissions in the represented information. The listing details herein are also courtesy of CIREBA (Cayman Islands Real Estate Brokers Association) MLS and/or via LDX (Listing Data Exchange) feed. All the information contained herein is subject to errors, omissions, price changes, prior sale or withdrawal, without notice and is at all times subject to verification by the purchaser(s).