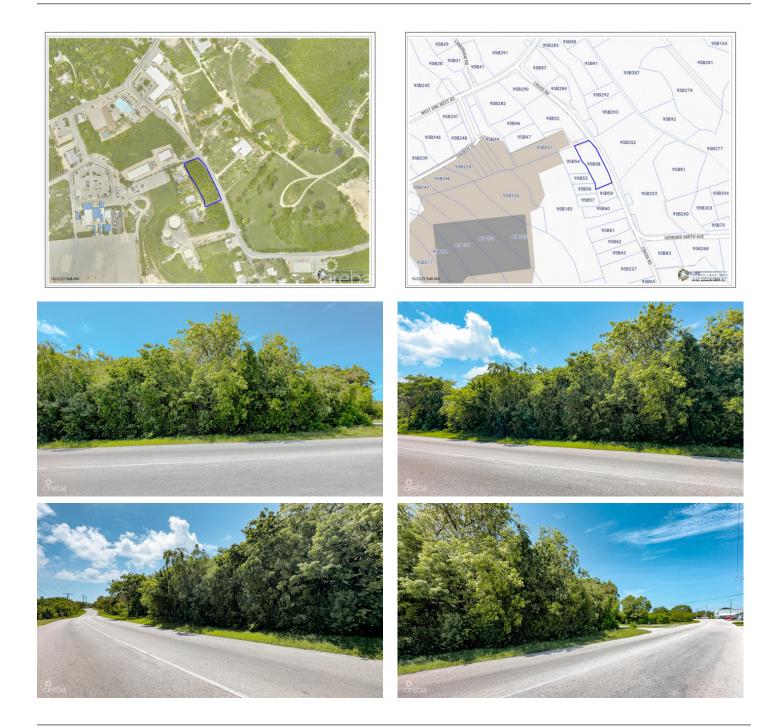

# CAYMAN BRAC INLAND 0.7 OF AN ACRE CROSS ROAD NEAR TIBBETTS SQUARE

Cayman Brac West, Cayman Islands

### PROPERTY DETAILS

Price: US\$295,000 MLS#: 413689 Type: Land Listing Type: Little Cayman/Cayman BracStatus: Current Width: 105 Depth: 265 Built: 0 Acres: 0.7

## PROPERTY DESCRIPTION

Prime Development Land Near Airport and Tibbetts Square Located in the thriving area of Cayman Brac West, this 0.7-acre parcel of commercial land offers a unique opportunity for developers and business investors. Perfectly positioned within walking distance of Cayman Brac Airport and the Tibbetts Square complex, this property holds immense potential for a wide range of commercial ventures. Exceptional Location for Business Success This prime commercial plot offers the ideal foundation for a variety of businesses seeking visibility and convenience. Whether you're planning to build retail spaces, a hospitality venue, or professional offices, this location provides the traffic and accessibility needed for success. With the airport just steps away, this land is especially suited for businesses catering to travelers, locals, and the growing tourism sector. Unmatched Commercial Potential Cayman Brac is known for its rich natural beauty and laid-back island atmosphere, but the demand for commercial developments is steadily rising. This 0.7-acre lot provides a rare opportunity to establish a highly visible business in a central location. The proximity to Tibbetts Square, the island's commercial hub, means that this plot benefits from being near the island's key businesses, shopping, and dining destinations. For entrepreneurs and developers looking to expand their presence in the Cayman Islands, this property represents an investment that is perfectly suited for commercial use in one of the region's most unique and accessible areas. Cayman Brac - A Growing Business Hub As the second-largest of the Cayman Islands, Cayman Brac is experiencing steady growth in both tourism and commerce. This land offers the flexibility to meet the needs of this evolving market, allowing developers to create businesses that serve both local residents and the influx of tourists who visit the island yearround. Contact today to discover more about this prime com... View More

### PROPERTY FEATURES

| Views         | Inland |
|---------------|--------|
| Block         | 95B    |
| Parcel        | 58     |
| Sea Frontage  | 1      |
| Road Frontage | 265    |

CIREBA MLS LDX feed courtesy of WILLIAMS2 REAL ESTATE