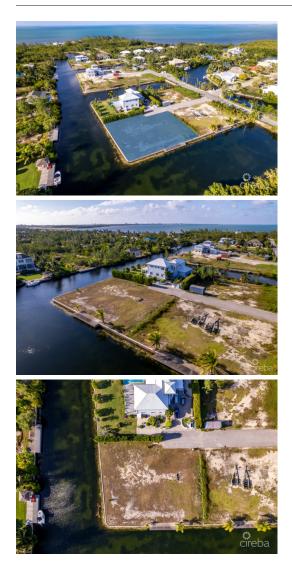

## PROPERTY DESCRIPTION

A quick walk to the Cayman Islands Sailing Club and nestled amongst a neighbourhood of stunning high-end homes, sits this rare .3636 of an acre, corner canal parcel. Boasting approximately 250 feet of water frontage, sea wall and your private boat dock already in place, this property is ready for your dream home. Quality ensuring covenants and a short putt into our North Sound playground make this one of Cayman's most attractive canal front parcels. Once it's gone...

## **PROPERTY FEATURES**

| Views         | Canal Front, Canal View |
|---------------|-------------------------|
| Block         | 22D                     |
| Parcel        | 332                     |
| Zoning        | Low Density residential |
| Sea Frontage  | 250                     |
| Road Frontage | 65                      |
| Soil          | Marl                    |
| IMAGES        |                         |