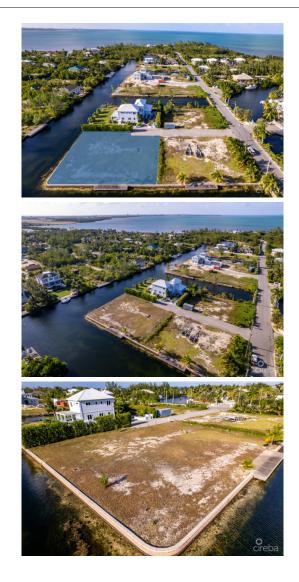

## PROPERTY DESCRIPTION

A quick walk to the Cayman Islands Sailing Club and nestled amongst a neighbourhood of stunning high-end homes, sits this rare .3636 of an acre, corner canal parcel. Boasting approximately 250 feet of water frontage, sea wall and your private boat dock already in place, this property is ready for your dream home. Quality ensuring covenants and a short putt into our North Sound playground make this one of Cayman's most attractive canal front parcels. Once it's gone...

## **PROPERTY FEATURES**

| Views         | Canal Front, Canal View |
|---------------|-------------------------|
| Block         | 22D                     |
| Parcel        | 332                     |
| Zoning        | Low Density residential |
| Sea Frontage  | 250                     |
| Road Frontage | 65                      |
| Soil          | Marl                    |
| IMAGES        |                         |