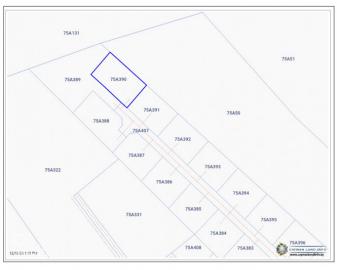

### PROPERTY FEATURES

Views Inland Block 75A

Parcel 390LOT22A

Zoning Low Density residential

Soil Other