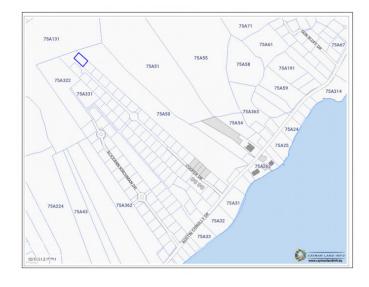

### PROPERTY FEATURES

Views Inland Block 75A

Parcel 390LOT22A

Zoning Low Density residential

Soil Other