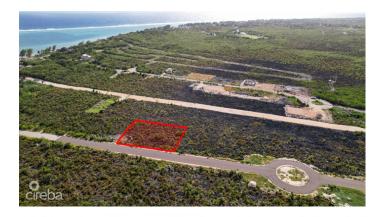

# OCEAN BREEZE, LOT #11

East End, Cayman Islands

### PROPERTY DETAILS

Price: CI\$129,000 MLS#: 417245 Type: Land
Listing Type: Low Density Residential Status: Current Width: 85.91
Depth: 118.66 Built: 0 Acres: 0.23

# PROPERTY DESCRIPTION

OFFERING CI \$5,000 CASH BACK! Uncover the perfect blend of tranquility and island living with this 0.23-acre lot located in the serene district of East End on Cooper Drive. With its close proximity to breathtaking beaches, delectable restaurants, and essential amenities, this parcel of land provides an opportunity to embrace the and beauty of the Cayman Islands. Surrounded by nature's splendor, this lot serves as an ideal canvas for realizing your vision of the perfect home.

### PROPERTY FEATURES

Views Garden View

Block 75A

Parcel 377LOT11A

Zoning Low Density residential

Soil Rock