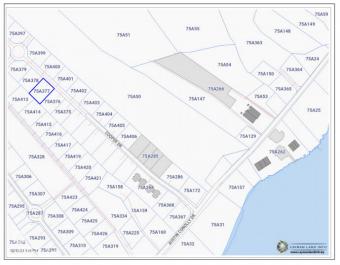

### PROPERTY FEATURES

Views Garden View

Block 75A

Parcel 377LOT11A

Zoning Low Density residential

Soil Rock