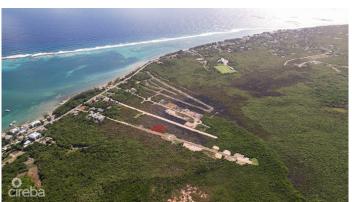

# OCEAN BREEZE, LOT #11

East End, Cayman Islands

### PROPERTY DETAILS

Price: CI\$129,000 MLS#: 417245 Type: Land
Listing Type: Low Density Residential Status: Current Width: 85.91
Depth: 118.66 Built: 0 Acres: 0.23

# PROPERTY DESCRIPTION

OFFERING CI \$5,000 CASH BACK! Uncover the perfect blend of tranquility and island living with this 0.23-acre lot located in the serene district of East End on Cooper Drive. With its close proximity to breathtaking beaches, delectable restaurants, and essential amenities, this parcel of land provides an opportunity to embrace the and beauty of the Cayman Islands. Surrounded by nature's splendor, this lot serves as an ideal canvas for realizing your vision of the perfect home.

### PROPERTY FEATURES

Views Garden View

Block 75A

Parcel 377LOT11A

Zoning Low Density residential

Soil Rock