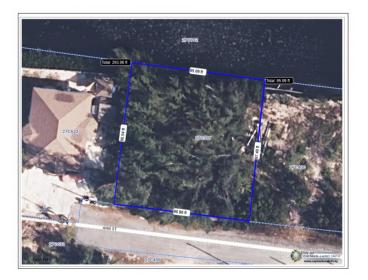

# PROPERTY DETAILS

Price: Cl\$198,000 Listing Type: Low Density Residential Depth: 97 MLS#: 417249 Status: Withdrawn Built: 0 Type: Land Width: 95 Acres: 0.2296

### PROPERTY DESCRIPTION

Indulge in waterfront living with this exceptional canal-front house lot spanning 0.2296 acres in the coveted North Sound Estates of the Cayman Islands. Situated along the serene waterways, this prime parcel offers the perfect location for constructing your dream canal front home. The parcel provides ample space for a bespoke residence, capitalizing on quick and direct access to the tranquil North Sound. This exclusive opportunity combines the allure of coastal living with the convenience of a well-established neighborhood. Seize the chance to secure a piece of paradise and embrace the quintessential Caymanian lifestyle in North Sound Estates.

#### **PROPERTY FEATURES**

| Views            | Canal Front             |
|------------------|-------------------------|
| Block            | 27C                     |
| Parcel           | 399                     |
| Zoning           | Low Density residential |
| Covenants        | No                      |
| Land Certificate | Not Issued              |
| Possession       | At Closing              |
| Frontage Road    | Private                 |
| Title            | Freehold                |
| Trees            | Heavily Wooded          |
| Sea Frontage     | 95                      |
| Road Frontage    | 95                      |
| Road Surface     | Asphalt                 |
| Topography       | Level                   |
| How Shown        | By Appointment/List     |
| Soil             | Marl                    |