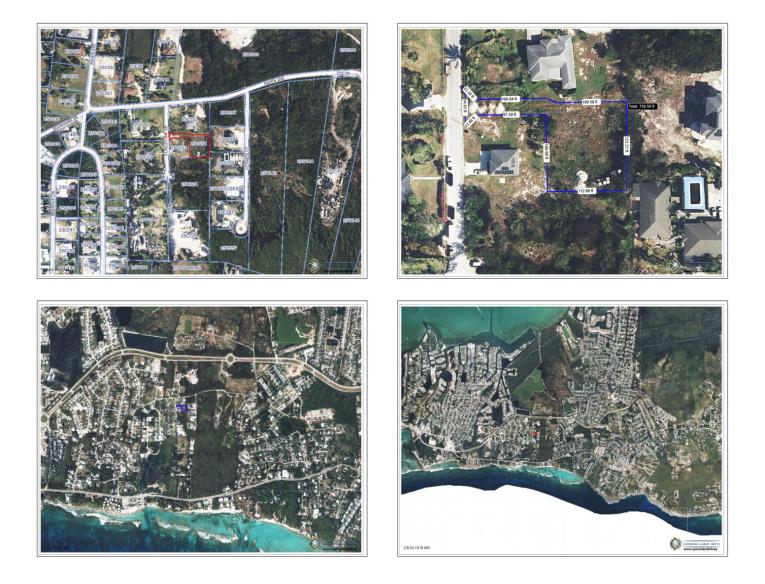

# 0.38 ACRE LOT ON FLINTSTONE DRIVE

Spotts, Cayman Islands

## PROPERTY DETAILS

| Price: -                              | MLS#: 417280 | Type: Land  |
|---------------------------------------|--------------|-------------|
| Listing Type: Low Density Residential | Status: Sold | Width: 120  |
| Depth: 110                            | Built: 0     | Acres: 0.38 |

#### PROPERTY DESCRIPTION

Introducing a rare opportunity to own a distinctive 0.38-acre house lot nestled in the serene beauty of Spotts, Cayman Islands. This exceptional property is set apart from the rest – a private ~100ft driveway leading into the heart of the property. Imagine arriving at your property, greeted by a gracefully landscaped driveway, offering privacy and a sense of exclusivity. The elongated entrance is not merely a practical feature; it's a statement of seclusion and privacy. The 0.38-acre size ensures ample space for your dream home, landscaping, and the addition of personalized amenities such as a luxurious pool oasis, garden, or kids' play area. Beyond its charming appeal, the location in Spotts offers a perfect blend of tranquility and convenience. Embrace the peaceful community ambiance while being in proximity to essential amenities, schools, groceries, restaurants, and the vibrant offerings of the Cayman Islands – approximately a 3-minute drive from the famous Spotts beach! This house lot in Spotts, Cayman Islands, awaits the perfect investor with a discerning taste for privacy, Caymanian charm, and dreams for an extraordinary house site! Don't miss this rare opportunity to own a piece of paradise with a distinctive feature that will make your property truly one-of-a-kind.

### **PROPERTY FEATURES**

| Views             | Garden View             |  |
|-------------------|-------------------------|--|
| Block             | 25C                     |  |
| Parcel            | 554                     |  |
| Zoning            | Low Density residential |  |
| Covenants         | No                      |  |
| Property Features | City water              |  |
| Land Certificate  | Not Issued              |  |
| Possession        | At Closing              |  |
| Frontage Road     | City Maintained         |  |
| Title             | Freehold                |  |
| Trees             | Clusters                |  |
| Road Frontage     | 54                      |  |
| Road Surface      | Asphalt                 |  |
| Topography        | Level                   |  |
| How Shown         | By Appointment/List     |  |
| Soil              | Marl                    |  |
|                   |                         |  |