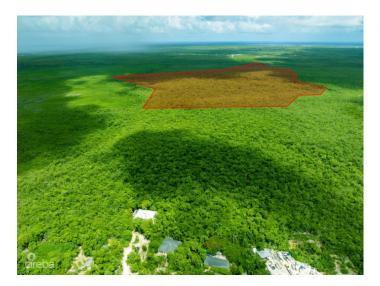

### PROPERTY DESCRIPTION

43 Acres of light industrial land at impeccable value, neighboring Salina's reserve. Close to the projected east/west arterial extension.

#### **PROPERTY FEATURES**

| Views           | Inland           |
|-----------------|------------------|
| Block<br>Parcel | 62A<br>3         |
| Zoning          | Light Industrial |
| Road Frontage   | 1,122            |