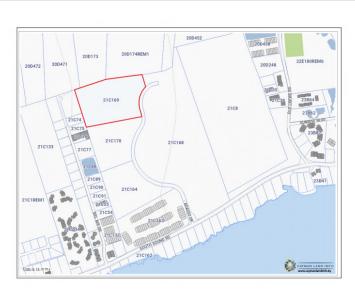

### PROPERTY FEATURES

Views Lake View Block 21C Parcel 169

Zoning Low Density residential

Road Frontage 365 Soil Black