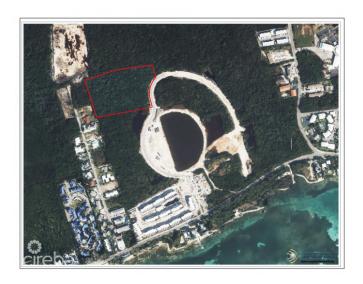

# PROPERTY DESCRIPTION

Rare opportunity development side in an upscale residential area of South Sound. This property is ideal for the development of townhouses, apartments or condominiums. There is also the option to land bank this property which allows for future development and higher yield capital appreciation. Located 5 minutes from George Town with quick access to schools, banks, beaches and the Grand Harbour shopping complex.

### PROPERTY FEATURES

Views Lake View Block 21C Parcel 169

Zoning Low Density residential

Road Frontage 365 Soil Black