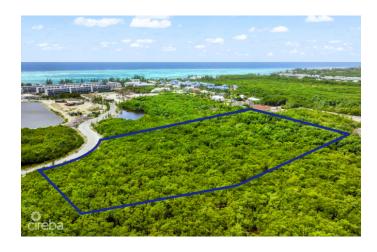

# PROPERTY DESCRIPTION

Rare opportunity development side in an upscale residential area of South Sound. This property is ideal for the development of townhouses, apartments or condominiums. There is also the option to land bank this property which allows for future development and higher yield capital appreciation. Located 5 minutes from George Town with quick access to schools, banks, beaches and the Grand Harbour shopping complex.

### PROPERTY FEATURES

Views Lake View Block 21C Parcel 169

Zoning Low Density residential

Road Frontage 365 Soil Black