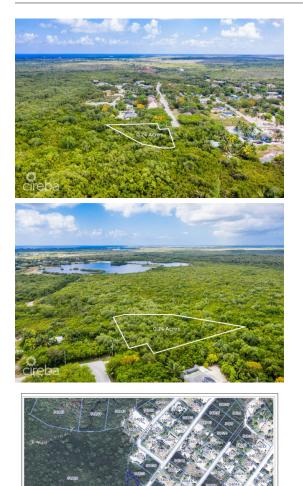

# FRANK SOUND 0.24 ACRES, RESIDENTIAL LAND

East End, Cayman Islands

## PROPERTY DETAILS

Price: CI\$129,000 Listing Type: Low Density Residential Depth: 200 MLS#: 417354 Status: Pending/Conditional Built: 0 Type: Land Width: 87 Acres: 0.24

#### PROPERTY DESCRIPTION

Own this 0.24 acre residential lot in the quiet community of Frank Sound. A great area for families, close to schools and the Frank Sound dock for all your water adventures. A peaceful spot for your future family home.

### **PROPERTY FEATURES**

| Views         |  |
|---------------|--|
| Block         |  |
| Parcel        |  |
| Zoning        |  |
| Road Frontage |  |
| Soil          |  |
|               |  |

Garden View, Inland 54D 77 Low Density residential 56 Other