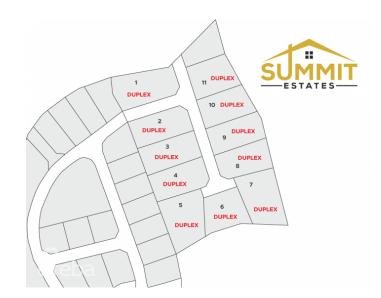

# **SUMMIT ESTATES- DUPLEX LOT 1**

East End, Cayman Islands

### PROPERTY DETAILS

Price: CI\$124,427 MLS#: 415603 Type: Land
Listing Type: Med Density Residential Status: Pending/Conditional Width: 85
Depth: 160 Built: 0 Acres: 0.3036

# PROPERTY DESCRIPTION

Take advantage of this opportunity to invest in this tranquil subdivision in the heart of East End. Large duplex lots available with covenants to protect your investment. Purchase adjoining lots to build apartments. Only 11 lots available, scheduled for completion in 2024.

# PROPERTY FEATURES

Views Garden View

Block 72B Parcel 292

Zoning Medium Density Residential

Road Frontage 85