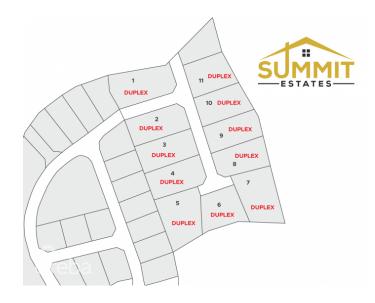

# **SUMMIT ESTATES - DEVELOPMENT LAND - LOT #7**

East End, Cayman Islands

### PROPERTY DESCRIPTION

Take advantage of this opportunity to invest in this tranquil subdivision in the heart of East End. Large duplex lots available with covenants to protect your investment. Purchase adjoining lots to build apartments. Only 11 lots available, scheduled for completion in 2023.