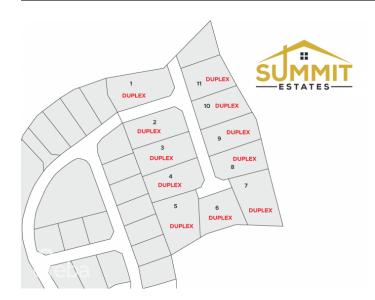

## **SUMMIT ESTATES- DUPLEX LOT 10**

East End, Cayman Islands

# PROPERTY DESCRIPTION

Take advantage of this opportunity to invest in this tranquil subdivision in the heart of East End. Large duplex lots available with covenants to protect your investment. Purchase adjoining lots to build apartments. Only 11 lots available, scheduled for completion in 2023.

### PROPERTY FEATURES

Views Garden View

Block 72B Parcel 302

Zoning Medium Density Residential

Road Frontage 85