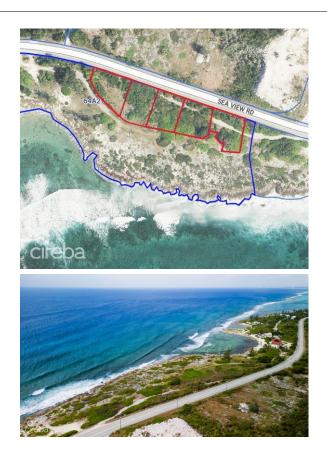

## PROPERTY DESCRIPTION

5 adjoining lots for sale in the beautiful Half Moon Bay subdivision in High Rock, totaling nearly 1.6 acres (lots 2-6). Image sourced from the Lands and Survey Department website at caymanlandinfo.ky.

## **PROPERTY FEATURES**

Views Block Parcel Zoning Road Frontage Soil

Water View, Ocean View 64A 27H2, H3, H4, H5, H6 Beach Resort/Residential 571 Rock

IMAGES