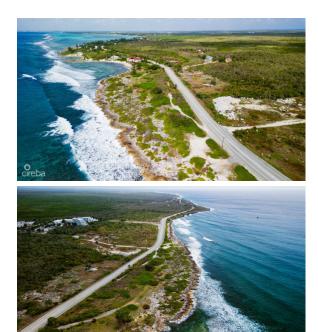

## PROPERTY DESCRIPTION

5 adjoining lots for sale in the beautiful Half Moon Bay subdivision in High Rock, totaling nearly 1.6 acres (lots 2-6). Image sourced from the Lands and Survey Department website at caymanlandinfo.ky.

## PROPERTY DETAILS

Price: Cl\$1,900,000 Listing Type: Beach Resort Residential Depth: 124 MLS#: 417440 Status: Current Built: 0 Type: Land Width: 571 Acres: 1.5858