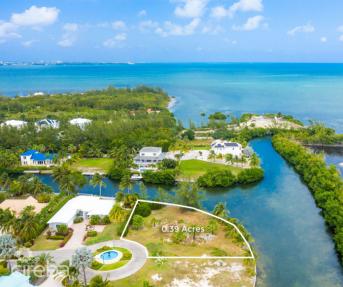

# THE ISLAND 0.39 ACRES, CANAL FRONT

Prospect, Cayman Islands

# PROPERTY DESCRIPTION

This canal-front parcel spans 0.39 acres in a gated, developed neighborhood, just a 4-minute walk from the Cayman Islands Sailing Club. The community offers a serene, exclusive environment, making it the perfect spot for your dream retreat. The land is filled, ready for construction, and comes with house plans included, making it even easier to get started. With 223 feet of sea-walled frontage and an east-north-east orientation, you'll enjoy optimal breezes for comfort and energy efficiency. Picture waking up to the gentle sounds of water and stunning views right at your doorstep. This peaceful ambiance and the private setting make this parcel an idyllic haven for those seeking a tranquil oasis.

# PROPERTY FEATURES

Views Canal Front

Block 22D Parcel 283

Zoning Low Density residential

Sea Frontage223Road Frontage72SoilMarl

CIREBA MLS LDX feed courtesy of PROPERTY CAYMAN LTD
\*Disclaimer: The information contained herein has been furnished by the owner(s) and or their nominee and represented by them to be accurate. The listing company, agent and CIREBA MLS disclaims any liability or responsibility for any inaccuracies, errors or omissions in the represented information. The listing details herein are also courtesy of CIREBA (Cayman Islands Real Estate Brokers Association) MLS and/or via LDX (Listing Data Exchange) feed. All the information contained herein is subject to errors, omissions, price changes, prior sale or withdrawal, without notice and is at all times subject to verification by the purchaser(s).