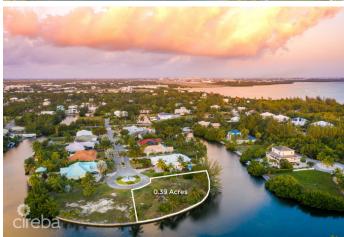

# THE ISLAND 0.39 ACRES, CANAL FRONT

Prospect, Cayman Islands

# PROPERTY DESCRIPTION

This canal-front parcel spans 0.39 acres in a gated, developed neighborhood, just a 4-minute walk from the Cayman Islands Sailing Club. The community offers a serene, exclusive environment, making it the perfect spot for your dream retreat. The land is filled, ready for construction, and comes with house plans included, making it even easier to get started. With 223 feet of sea-walled frontage and an east-north-east orientation, you'll enjoy optimal breezes for comfort and energy efficiency. Picture waking up to the gentle sounds of water and stunning views right at your doorstep. This peaceful ambiance and the private setting make this parcel an idyllic haven for those seeking a tranquil oasis.

# PROPERTY FEATURES

Views Canal Front

Block 22D Parcel 283

Zoning Low Density residential

Sea Frontage223Road Frontage72SoilMarl

CIREBA MLS LDX feed courtesy of PROPERTY CAYMAN LTD
\*Disclaimer: The information contained herein has been furnished by the owner(s) and or their nominee and represented by them to be accurate. The listing company, agent and CIREBA MLS disclaims any liability or responsibility for any inaccuracies, errors or omissions in the represented information. The listing details herein are also courtesy of CIREBA (Cayman Islands Real Estate Brokers Association) MLS and/or via LDX (Listing Data Exchange) feed. All the information contained herein is subject to errors, omissions, price changes, prior sale or withdrawal, without notice and is at all times subject to verification by the purchaser(s).