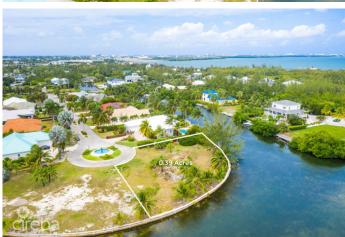

# THE ISLAND 0.39 ACRES, CANAL FRONT

Prospect, Cayman Islands

# PROPERTY DESCRIPTION

This canal-front parcel spans 0.39 acres in a gated, developed neighborhood, just a 4-minute walk from the Cayman Islands Sailing Club. The community offers a serene, exclusive environment, making it the perfect spot for your dream retreat. The land is filled, ready for construction, and comes with house plans included, making it even easier to get started. With 223 feet of sea-walled frontage and an east-north-east orientation, you'll enjoy optimal breezes for comfort and energy efficiency. Picture waking up to the gentle sounds of water and stunning views right at your doorstep. This peaceful ambiance and the private setting make this parcel an idyllic haven for those seeking a tranquil oasis.

# PROPERTY FEATURES

Views Canal Front

Block 22D Parcel 283

Zoning Low Density residential

Sea Frontage223Road Frontage72SoilMarl

CIREBA MLS LDX feed courtesy of PROPERTY CAYMAN LTD
\*Disclaimer: The information contained herein has been furnished by the owner(s) and or their nominee and represented by them to be accurate. The listing company, agent and CIREBA MLS disclaims any liability or responsibility for any inaccuracies, errors or omissions in the represented information. The listing details herein are also courtesy of CIREBA (Cayman Islands Real Estate Brokers Association) MLS and/or via LDX (Listing Data Exchange) feed. All the information contained herein is subject to errors, omissions, price changes, prior sale or withdrawal, without notice and is at all times subject to verification by the purchaser(s).