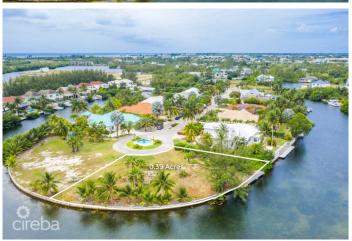

# THE ISLAND 0.39 ACRES, CANAL FRONT

Prospect, Cayman Islands

### PROPERTY DETAILS

Price: CI\$575,000 MLS#: 417457 Type: Land
Listing Type: Low Density Residential Status: Current Width: 223
Depth: 107.5 Built: 0 Acres: 0.3881

# PROPERTY DESCRIPTION

This canal-front parcel spans 0.39 acres in a gated, developed neighborhood, just a 4-minute walk from the Cayman Islands Sailing Club. The community offers a serene, exclusive environment, making it the perfect spot for your dream retreat. The land is filled, ready for construction, and comes with house plans included, making it even easier to get started. With 223 feet of sea-walled frontage and an east-north-east orientation, you'll enjoy optimal breezes for comfort and energy efficiency. Picture waking up to the gentle sounds of water and stunning views right at your doorstep. This peaceful ambiance and the private setting make this parcel an idyllic haven for those seeking a tranquil oasis.