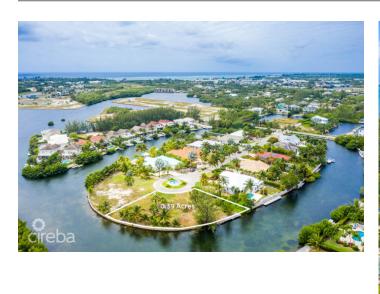

# THE ISLAND 0.39 ACRES, CANAL FRONT

Prospect, Cayman Islands

# PROPERTY DESCRIPTION

This canal-front parcel spans 0.39 acres in a gated, developed neighborhood, just a 4-minute walk from the Cayman Islands Sailing Club. The community offers a serene, exclusive environment, making it the perfect spot for your dream retreat. The land is filled, ready for construction, and comes with house plans included, making it even easier to get started. With 223 feet of sea-walled frontage and an east-north-east orientation, you'll enjoy optimal breezes for comfort and energy efficiency. Picture waking up to the gentle sounds of water and stunning views right at your doorstep. This peaceful ambiance and the private setting make this parcel an idyllic haven for those seeking a tranquil oasis.

# PROPERTY FEATURES

Views Canal Front

Block 22D Parcel 283

Zoning Low Density residential

Sea Frontage223Road Frontage72SoilMarl

CIREBA MLS LDX feed courtesy of PROPERTY CAYMAN LTD
\*Disclaimer: The information contained herein has been furnished by the owner(s) and or their nominee and represented by them to be accurate. The listing company, agent and CIREBA MLS disclaims any liability or responsibility for any inaccuracies, errors or omissions in the represented information. The listing details herein are also courtesy of CIREBA (Cayman Islands Real Estate Brokers Association) MLS and/or via LDX (Listing Data Exchange) feed. All the information contained herein is subject to errors, omissions, price changes, prior sale or withdrawal, without notice and is at all times subject to verification by the purchaser(s).