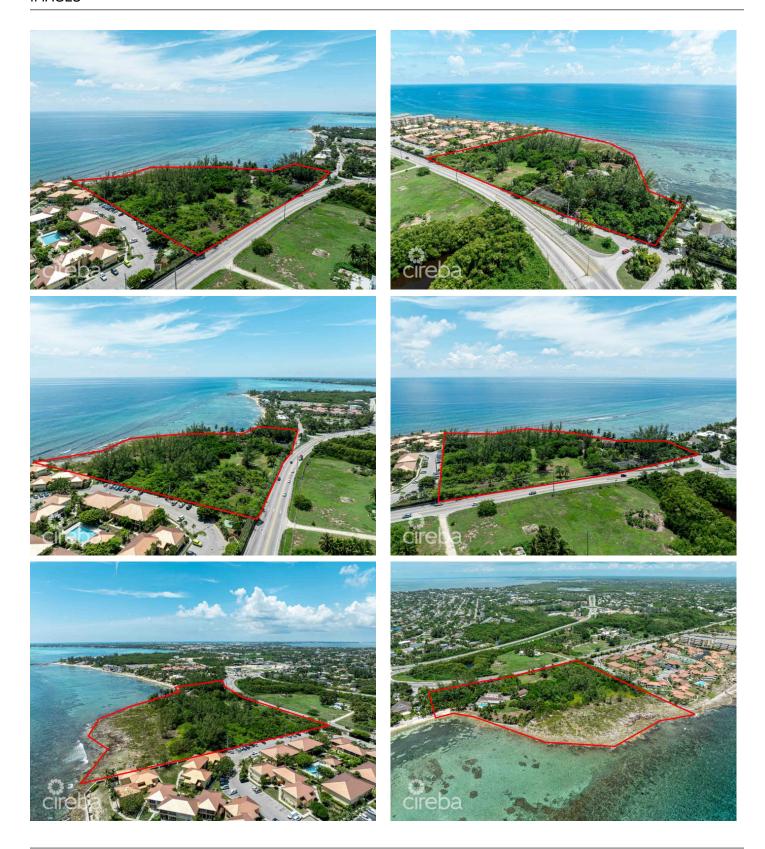

#### PROPERTY DETAILS

Price: US\$19,000,000MLS#: 417475Type: LandListing Type: Beach Resort ResidentialStatus: CurrentWidth: 708Depth: 641Built: 0Acres: 8.3

# PROPERTY DESCRIPTION

Presenting an Extraordinary Oceanfront Development Opportunity! This remarkable land parcel spans an expansive 8.3 acres, boasting an impressive 1,000 linear feet of ocean frontage to the south, offering breathtaking views and vast potential for development. With 740 linear feet of road frontage onto both Prospect Point Road and Shamrock Road, accessibility is seamless, ensuring convenience for future residents and visitors alike. Zoned as Beach Resort/Residential, this property serves as a blank canvas for discerning developers. Whether envisioned as a luxurious retirement community, an exclusive resort destination, luxury apartments or a tranquil coastal retreat, this property provides an ideal foundation for a remarkable development. Equipped with a comprehensive conceptual design package and drawings for a retirement village, developers will have a valuable head start in meeting the growing demand for upscale retirement living (view concept package in the link above). Nestled amidst natural reefs, this parcel offers serene bay views to the west, creating a picturesque backdrop for relaxation and recreation. Residents can indulge in leisurely strolls along the sandy beach area near the western boundary, immersing themselves in the tranquility of coastal living. With its prime location, detailed conceptual design package, and unparalleled sunset views, this property is poised to capture the attention of investors and developers alike. Don't miss out on this exceptional opportunity—reach out to us today for more information and to unlock the potential of this remarkable investment. www.youtube.com/watch?v=V\_blBKKYD8c

## PROPERTY FEATURES

Views Beach Front

Block 25B Parcel 664

Zoning Beach Resort/Residential

Sea Frontage 900 Road Frontage 740

CIREBA MLS LDX feed courtesy of THE AGENCY REAL ESTATE \*Disclaimer: The information contained herein has been furnished by the owner(s) and or their nominee and represented by them to be accurate. The listing company, agent and CIREBA MLS disclaims any liability or responsibility for any inaccuracies, errors or omissions in the represented information. The listing details herein are also courtesy of CIREBA (Cayman Islands Real Estate Brokers Association) MLS and/or via LDX (Listing Data Exchange) feed. All the information contained herein is subject to errors, omissions, price changes, prior sale or withdrawal, without notice and is at all times subject to verification by the purchaser(s).