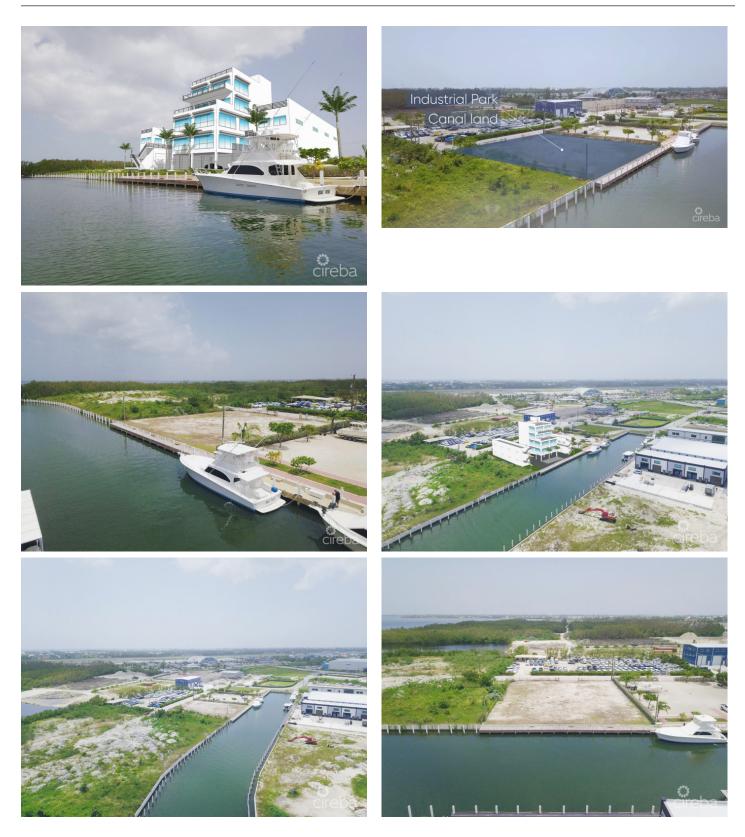

# AIRPORT INDUSTRIAL PARK CANAL

George Town, Cayman Islands

#### PROPERTY DESCRIPTION

This commercial property is located on a canal and is one-of-a-kind as it comes with a 160' dock. This property is situated in Cayman's only canal-front commercial subdivision and is incredibly versatile, making it an excellent investment opportunity. It can be developed into a clubhouse with a dock and boat access, car storage for second homeowners, personal or public warehousing, or even the ultimate man cave location! The current owner has approved planning permission for a mixed-use development with a center tower and two side buildings. The two side buildings will have eight garages each, totaling 16 garages, with the four end garages having private bathrooms. The property is ready to go, and the owner already has a red card in hand. This property is ideal for boat captains, pilots, and service staff. You can drive for two minutes to reach your dock and arrive at your estate home by sea. Your captains can return to their private studios to await your next adventure. The property offers breathtaking views and easy access to the Nor Sound, making it an incredibly unique offering. If you are interested in exploring the possibilities this property has to offer, please feel free to call us.

### **PROPERTY FEATURES**

| Canal Front |                                        |
|-------------|----------------------------------------|
| 20C         |                                        |
| 126         |                                        |
| Commercial  |                                        |
| 135         |                                        |
| 135         |                                        |
| Marl        |                                        |
|             | 20C<br>126<br>Commercial<br>135<br>135 |