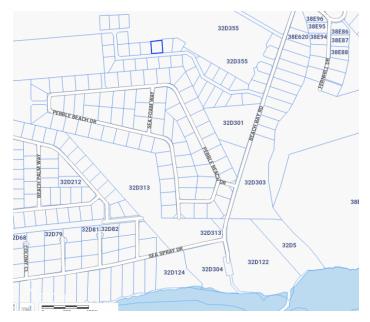

#### PROPERTY DETAILS

Price: CI\$225,000 MLS#: 417586 Type: Land
Listing Type: Low Density Residential Status: Pending/Conditional Width: 96
Depth: 105 Built: 0 Acres: 0.2305

## PROPERTY FEATURES

Views Garden View

Block 32D Parcel 346

Zoning Low Density residential

CIREBA MLS LDX feed courtesy of WILLIAMS2 REAL ESTATE
\*Disclaimer: The information contained herein has been furnished by the owner(s) and or their nominee and represented by them to be accurate. The listing company, agent and CIREBA MLS disclaims any liability or responsibility for any inaccuracies, errors or omissions in the represented information. The listing details herein are also courtesy of CIREBA (Cayman Islands Real Estate Brokers Association) MLS and/or via LDX (Listing Data Exchange) feed. All the information contained herein is subject to errors, omissions, price changes, prior sale or withdrawal, without notice and is at all times subject to verification by the purchaser(s).