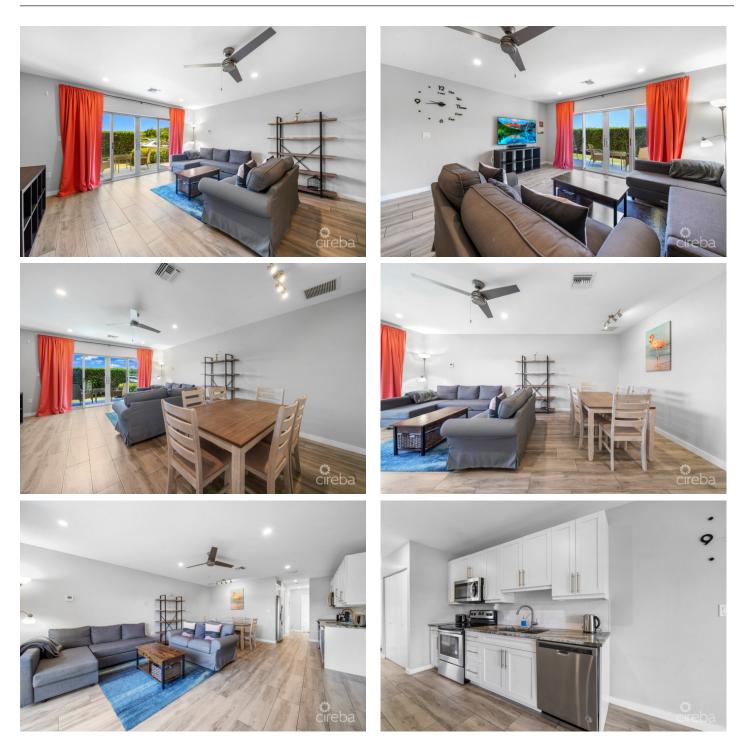

### PROPERTY DESCRIPTION

Downtown Reach is a recently built development with gated access, assigned parking for each unit, a swimming pool, and a fitness gym. This one bedroom condo is ground level with the main living space, kitchen, and dining leading out to a semi-private patio and garden area. A large sliding door allows for ample natural light to pour in. A single bedroom with ensuite and a half bath off the main entry complete the condo. Easy drive to town and SMB and also great access to Grand Harbour and Harbour Walk facilities.

## **PROPERTY FEATURES**

| Views             | Garden View |
|-------------------|-------------|
| Den               | No          |
| Block             | 20D         |
| Parcel            | 466H36      |
| Foundation        | Slab        |
| Garage            | No          |
| Den               | No          |
| Furnished         | Yes         |
| Floor Level       | 1           |
| Property Features | Pool        |