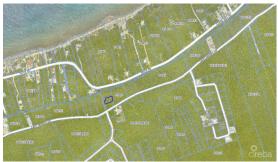

## PROPERTY DESCRIPTION

This land sits on the North side Bluff some 35 ft above sea level. Stake Bay area. This piece of land is close to amenities and civilization with electricity in place along the road, There is a registered 30ft vehicular right of way over 99A363 in favor of this parcel. Image source: www.caymanlandinfo.ky

### PROPERTY FEATURES

Views Garden View

Block 99A Parcel 361

Zoning Low Density residential

Road Frontage None Soil Other

**IMAGES** 