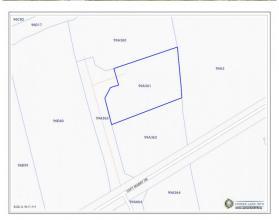

## PROPERTY DESCRIPTION

This land sits on the North side Bluff some 35 ft above sea level. Stake Bay area. This piece of land is close to amenities and civilization with electricity in place along the road, There is a registered 30ft vehicular right of way over 99A363 in favor of this parcel. Image source: www.caymanlandinfo.ky

### PROPERTY FEATURES

Views Garden View

Block 99A Parcel 361

Zoning Low Density residential

Road Frontage None Soil Other

**IMAGES** 