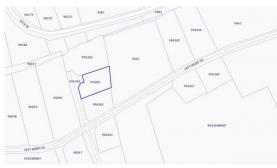

## PROPERTY DESCRIPTION

This land sits on the North side Bluff some 35 ft above sea level. Stake Bay area. This piece of land is close to amenities and civilization with electricity in place along the road, There is a registered 30ft vehicular right of way over 99A363 in favor of this parcel. Image source: www.caymanlandinfo.ky

### PROPERTY FEATURES

Views Garden View

Block 99A Parcel 361

Zoning Low Density residential

Road Frontage None Soil Other

**IMAGES** 