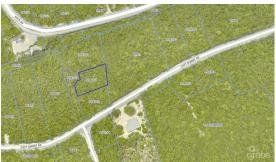

## PROPERTY DESCRIPTION

This land sits on the North side Bluff some 35 ft above sea level. Stake Bay area. This piece of land is close to amenities and civilization with electricity in place along the road, There is a registered 30ft vehicular right of way over 99A363 in favor of this parcel. Image source: www.caymanlandinfo.ky

### PROPERTY FEATURES

Views Garden View

Block 99A Parcel 361

Zoning Low Density residential

Road Frontage None Soil Other

**IMAGES** 