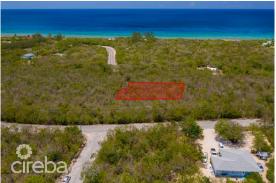

## PROPERTY DESCRIPTION

This land sits on the North side Bluff some 35 ft above sea level. Stake Bay area. This piece of land is close to amenities and civilization with electricity in place along the road, There is a registered 30ft vehicular right of way over 99A363 in favor of this parcel. Image source: www.caymanlandinfo.ky

### PROPERTY FEATURES

Views Garden View

Block 99A Parcel 361

Zoning Low Density residential

Road Frontage None Soil Other

**IMAGES** 