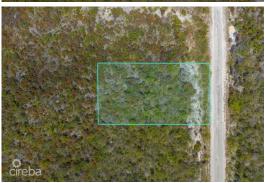

### 0.26 ACRE LOT ON AUSTIN CONOLLY DRIVE

East End, Cayman Islands

#### PROPERTY DETAILS

Price: CI\$149,000 MLS#: 417673 Type: Land
Listing Type: Low Density Residential Status: Pending/Conditional Width: 81
Depth: 148 Built: 0 Acres: 0.267

#### PROPERTY DESCRIPTION

0.26 Acre lot on Austin Conolly Drive Nestled in the serene enclave of Colliers, East End, along the picturesque Austin Conolly Drive, lies a breathtaking house lot awaiting its fortunate owner. With its elevated terrain and commanding position, this parcel of high land offers a commanding view of the surrounding landscape. Moreover, this lot comes with approved house plans, a valuable asset that will save the purchaser both time and money. With the plans already in place, you can bypass the lengthy process of design approval and construction planning, allowing you to start building your dream home without delay. In this idyllic setting, where the possibilities are as boundless as the sea, your dream home awaits.

#### PROPERTY FEATURES

Views Garden View

Block 74A Parcel 123

Zoning Low Density residential

Soil Rock

IMAGES