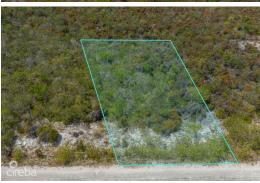

### 0.26 ACRE LOT ON AUSTIN CONOLLY DRIVE

East End, Cayman Islands

#### PROPERTY DETAILS

Price: CI\$149,000 MLS#: 417673 Type: Land
Listing Type: Low Density Residential Status: Pending/Conditional Width: 81
Depth: 148 Built: 0 Acres: 0.267

#### PROPERTY DESCRIPTION

0.26 Acre lot on Austin Conolly Drive Nestled in the serene enclave of Colliers, East End, along the picturesque Austin Conolly Drive, lies a breathtaking house lot awaiting its fortunate owner. With its elevated terrain and commanding position, this parcel of high land offers a commanding view of the surrounding landscape. Moreover, this lot comes with approved house plans, a valuable asset that will save the purchaser both time and money. With the plans already in place, you can bypass the lengthy process of design approval and construction planning, allowing you to start building your dream home without delay. In this idyllic setting, where the possibilities are as boundless as the sea, your dream home awaits.

#### PROPERTY FEATURES

Views Garden View

Block 74A Parcel 123

Zoning Low Density residential

Soil Rock

IMAGES