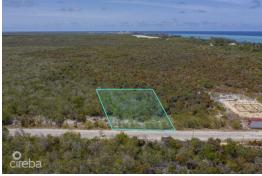

### 0.26 ACRE LOT ON AUSTIN CONOLLY DRIVE

East End, Cayman Islands

#### PROPERTY DETAILS

Price: CI\$149,000 MLS#: 417673 Type: Land
Listing Type: Low Density Residential Status: Pending/Conditional Width: 81
Depth: 148 Built: 0 Acres: 0.267

#### PROPERTY DESCRIPTION

0.26 Acre lot on Austin Conolly Drive Nestled in the serene enclave of Colliers, East End, along the picturesque Austin Conolly Drive, lies a breathtaking house lot awaiting its fortunate owner. With its elevated terrain and commanding position, this parcel of high land offers a commanding view of the surrounding landscape. Moreover, this lot comes with approved house plans, a valuable asset that will save the purchaser both time and money. With the plans already in place, you can bypass the lengthy process of design approval and construction planning, allowing you to start building your dream home without delay. In this idyllic setting, where the possibilities are as boundless as the sea, your dream home awaits.

#### PROPERTY FEATURES

Views Garden View

Block 74A Parcel 123

Zoning Low Density residential

Soil Rock

IMAGES