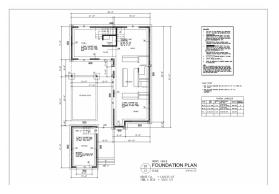

#### PROPERTY DESCRIPTION

0.26 Acre lot on Austin Conolly Drive Nestled in the serene enclave of Colliers, East End, along the picturesque Austin Conolly Drive, lies a breathtaking house lot awaiting its fortunate owner. With its elevated terrain and commanding position, this parcel of high land offers a commanding view of the surrounding landscape. Moreover, this lot comes with approved house plans, a valuable asset that will save the purchaser both time and money. With the plans already in place, you can bypass the lengthy process of design approval and construction planning, allowing you to start building your dream home without delay. In this idyllic setting, where the possibilities are as boundless as the sea, your dream home awaits.