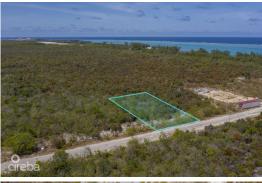

### 0.26 ACRE LOT ON AUSTIN CONOLLY DRIVE

East End, Cayman Islands

#### PROPERTY DETAILS

Price: CI\$149,000 MLS#: 417673 Type: Land
Listing Type: Low Density Residential Status: Pending/Conditional Width: 81
Depth: 148 Built: 0 Acres: 0.267

#### PROPERTY DESCRIPTION

0.26 Acre lot on Austin Conolly Drive Nestled in the serene enclave of Colliers, East End, along the picturesque Austin Conolly Drive, lies a breathtaking house lot awaiting its fortunate owner. With its elevated terrain and commanding position, this parcel of high land offers a commanding view of the surrounding landscape. Moreover, this lot comes with approved house plans, a valuable asset that will save the purchaser both time and money. With the plans already in place, you can bypass the lengthy process of design approval and construction planning, allowing you to start building your dream home without delay. In this idyllic setting, where the possibilities are as boundless as the sea, your dream home awaits.

#### PROPERTY FEATURES

Views Garden View

Block 74A Parcel 123

Zoning Low Density residential

Soil Rock

IMAGES