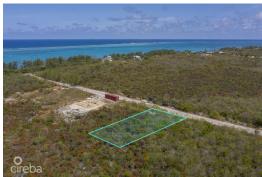

### 0.26 ACRE LOT ON AUSTIN CONOLLY DRIVE

East End, Cayman Islands

#### PROPERTY DETAILS

Price: CI\$149,000 MLS#: 417673 Type: Land
Listing Type: Low Density Residential Status: Pending/Conditional Width: 81
Depth: 148 Built: 0 Acres: 0.267

#### PROPERTY DESCRIPTION

0.26 Acre lot on Austin Conolly Drive Nestled in the serene enclave of Colliers, East End, along the picturesque Austin Conolly Drive, lies a breathtaking house lot awaiting its fortunate owner. With its elevated terrain and commanding position, this parcel of high land offers a commanding view of the surrounding landscape. Moreover, this lot comes with approved house plans, a valuable asset that will save the purchaser both time and money. With the plans already in place, you can bypass the lengthy process of design approval and construction planning, allowing you to start building your dream home without delay. In this idyllic setting, where the possibilities are as boundless as the sea, your dream home awaits.

#### PROPERTY FEATURES

Views Garden View

Block 74A Parcel 123

Zoning Low Density residential

Soil Rock

IMAGES